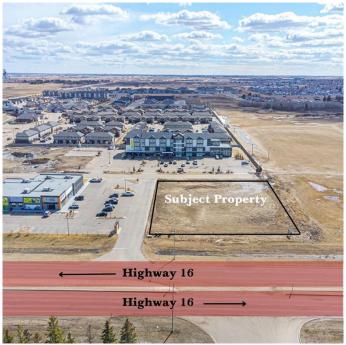

## \$799,900

0 Bedroom, 0.00 Bathroom, Land on 1.22 Acres

Larsen Grove, Lloydminster, Saskatchewan

Prime commercial site with 44th Street (Highway 16) frontage! Will be located near Lloydminster's new twin arena site! This is a 1.2 acre corner lot with services to the property line and is adjacent to right in - right out access off 44th street. Zoned C2 â€" Highway Corridor Commercial. There are several permitted uses including restaurants, hotel, lounges, retail and automotive repair and sales just to name a few. The surrounding area includes: Cenovus office tower, Gold Horse Casino, Driven Energy Legion ball park, hotels, full service fuel station with convenience store, Tim Horton's, Great Canadian Oil Change, FCC, Lloydminster Museum, a strip mall, high density residential is just steps away and industrial properties are just north on 40th Avenue.