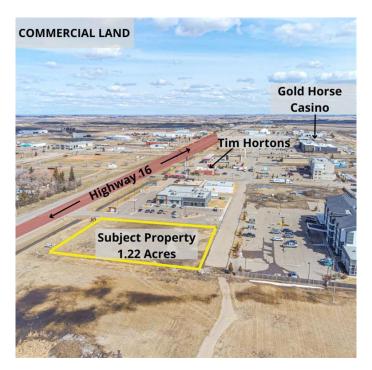

## \$799,900

0 Bedroom, 0.00 Bathroom, Land on 1.22 Acres

Larsen Grove, Lloydminster, Saskatchewan

Prime commercial site with 44th Street (Highway 16) frontage! Will be located near Lloydminster's new twin arena site! This is a 1.2 acre corner lot with services to the property line and is adjacent to right in - right out access off 44th street. Zoned C2 â€" Highway Corridor Commercial. There are several permitted uses including restaurants, hotel, lounges, retail and automotive repair and sales just to name a few. The surrounding area includes: Cenovus office tower, Gold Horse Casino, Driven Energy Legion ball park, hotels, full service fuel station with convenience store, Tim Horton's, Great Canadian Oil Change, FCC, Lloydminster Museum, a strip mall, high density residential is just steps away and industrial properties are just north on 40th Avenue.