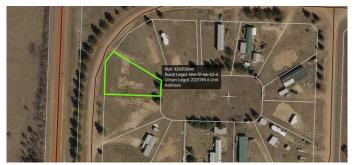

## \$35,000

0 Bedroom, 0.00 Bathroom, Land on 0.27 Acres

N/A, Rural Athabasca County, Alberta

The perfect place to park the RV or mobile home with serviced lots starting at \$35,000.00! All lots are serviced with water, sewer, natural gas & power. Why pay the crazy RV rental prices when you can own your own land? Pine Meadow is a great location, just minutes from the town of Athabasca, close to the golf course, ball diamonds, Peace River trail and a quick drive to the Athabasca River or Calling Lake. The lots range from .25 of an acre to .35 of an acre, zoned MHP and ready for your residential or recreational development. Condo fees of \$215.00/mo apply. The Condo fees cover garbage pickup, maintenance and snow removal to common property. GST Applies

## **Community Information**

Address 26, 665059 Range Road 230

Subdivision N/A

City Rural Athabasca County

County Athabasca County

Province Alberta
Postal Code T9S 2A8

### **Additional Information**

Date Listed March 17th, 2025

Days on Market 160

Zoning MHP