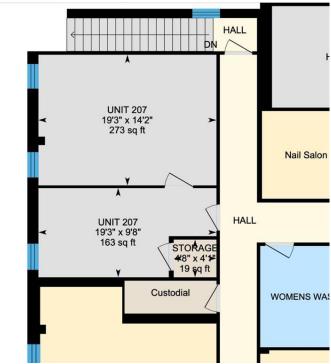

### \$980

0 Bedroom, 0.00 Bathroom, Commercial on 0.00 Acres

Vermilion, Vermilion, Alberta

Turn-Key Office Space for Lease â€" Prime Vermilion Location

Move-in ready 455 sq. ft. office space available for lease in Prairie Place, located at the busiest intersection in Vermilion. This professional space with lots of natural light is ideal for a satellite office, startup, or growing or downsizing business, offering a fully furnished setup with two private offices and a storage closet.