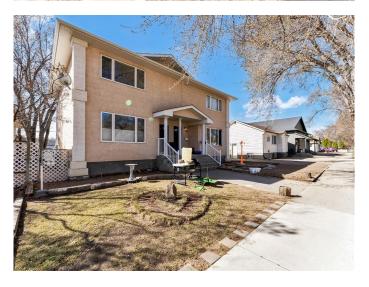

## \$575,000

3 Bedroom, 3.00 Bathroom, 2,839 sqft Residential on 0.14 Acres

Riverside, Medicine Hat, Alberta

Fantastic full duplex on SEPARATE titles. With 3 bedrooms and 3 bathrooms, this makes an ideal revenue property.( Primary bedroom has an ensuite and a walk in closet). Great location in quiet Riverside making it ideal for finding tenants. With a shortage of rentals in this city, this will make a good investment for the revenue seeker.

#### **Exterior**

Exterior Features Balcony
Lot Description Back Yard

Roof Asphalt Shingle

Construction Stucco, Wood Frame, Concrete

Foundation Poured Concrete