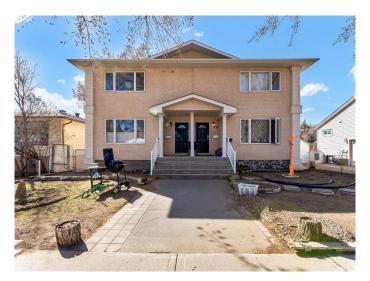

# \$575,000 - 327/329 3 Street Nw, Medicine Hat

MLS® #A2203392

## \$575,000

3 Bedroom, 3.00 Bathroom, 2,839 sqft Residential on 0.14 Acres

Riverside, Medicine Hat, Alberta

Fantastic full duplex on SEPARATE titles. With 3 bedrooms and 3 bathrooms, this makes an ideal revenue property.( Primary bedroom has an ensuite and a walk in closet). Great location in quiet Riverside making it ideal for finding tenants. With a shortage of rentals in this city, this will make a good investment for the revenue seeker.

Sub-Type Duplex

Style Side by Side, 2 Storey

Status Active