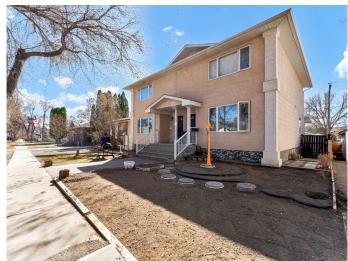

## \$575,000

3 Bedroom, 3.00 Bathroom, 2,839 sqft Residential on 0.14 Acres

Riverside, Medicine Hat, Alberta

Fantastic full duplex on SEPARATE titles. With 3 bedrooms and 3 bathrooms, this makes an ideal revenue property.( Primary bedroom has an ensuite and a walk in closet). Great location in quiet Riverside making it ideal for finding tenants. With a shortage of rentals in this city, this will make a good investment for the revenue seeker.

#### **Exterior**

Exterior Features Balcony
Lot Description Back Yard

Roof Asphalt Shingle

Construction Stucco, Wood Frame, Concrete

Foundation Poured Concrete