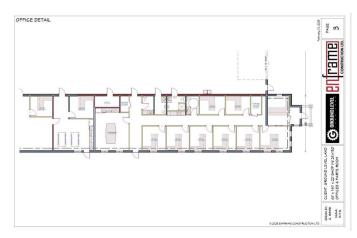

#### PRE-CONSTRUCTION LEASE

**OPPORTUNITY.** Introducing the opportunity to create the exact yard, shop & logistics you have been looking for. Ultimate flexibility to design/construct the facility that will best fit your operations. Current listing offers a 16,000+ sq.ft. Building on 9.05 acre site with 5+/- acres of developed yard space and the option to expand now or later into the additional 4+/- acres. Proposed building layout is as follows: 12,320sq.ft. of shop space including FOUR 140â€<sup>™</sup> drive-thru bays with 18' O.H.D.'s + 4256sq.ft. of office & shop support area including 8 offices, boardroom, locker room, parts area. Keep in mind the shop & office areas can be purpose built to fit your exact needs. Start to finish construction time on this property can be in the 6-8 month range. The Emerson Trail Industrial area offers great access with paved roads right to your property line, easy highway access in all directions which can help service your clients needs all over the Peace Country. If you need more shop and more land we can make that happen, if you need less shop and more land we can make that happen. No concept won't be looked at, bring your ideas and letâ€<sup>™</sup>s make them a reality. Quality RM-2 zoned properties are in high demand and this rare option allows you full customization to fit your operations. This