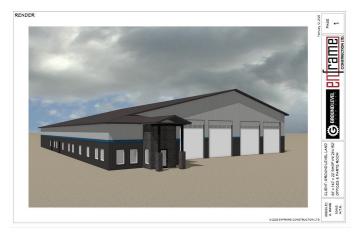

#### PRE-CONSTRUCTION LEASE

**OPPORTUNITY.** Introducing the opportunity to create the exact yard, shop & logistics you have been looking for. Ultimate flexibility to design/construct the facility that will best fit your operations. Current listing offers a 16,000+ sq.ft. Building on 9.05 acre site with 5+/- acres of developed yard space and the option to expand now or later into the additional 4+/- acres. Proposed building layout is as follows: 12,320sq.ft. of shop space including FOUR 140â€<sup>™</sup> drive-thru bays with 18' O.H.D.'s + 4256sq.ft. of office & shop support area including 8 offices, boardroom, locker room, parts area. Keep in mind the shop & office areas can be purpose built to fit your exact needs. Start to finish construction time on this property can be in the 6-8 month range. The Emerson Trail Industrial area offers great access with paved roads right to your property line, easy highway access in all directions which can help service your clients needs all over the Peace Country. If you need more shop and more land we can make that happen, if you need less shop and more land we can make that happen. No concept won't be looked at, bring your ideas and letâ€<sup>™</sup>s make them a reality. Quality RM-2 zoned properties are in high demand and this rare option allows you full customization to fit your operations. This