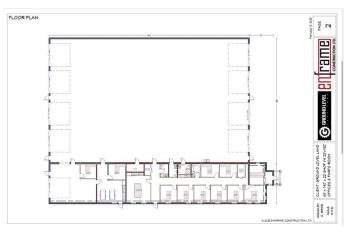

#### PRE-CONSTRUCTION LEASE

**OPPORTUNITY.** Introducing the opportunity to create the exact yard, shop & logistics you have been looking for. Ultimate flexibility to design/construct the facility that will best fit your operations. Current listing offers a 16,000+ sq.ft. Building on 9.05 acre site with 5+/- acres of developed yard space and the option to expand now or later into the additional 4+/- acres. Proposed building layout is as follows: 12,320sq.ft. of shop space including FOUR 140â€<sup>™</sup> drive-thru bays with 18' O.H.D.'s + 4256sq.ft. of office & shop support area including 8 offices, boardroom, locker room, parts area. Keep in mind the shop & office areas can be purpose built to fit your exact needs. Start to finish construction time on this property can be in the 6-8 month range. The Emerson Trail Industrial area offers great access with paved roads right to your property line, easy highway access in all directions which can help service your clients needs all over the Peace Country. If you need more shop and more land we can make that happen, if you need less shop and more land we can make that happen. No concept won't be looked at, bring your ideas and letâ€<sup>™</sup>s make them a reality. Quality RM-2 zoned properties are in high demand and this rare option allows you full customization to fit your operations. This