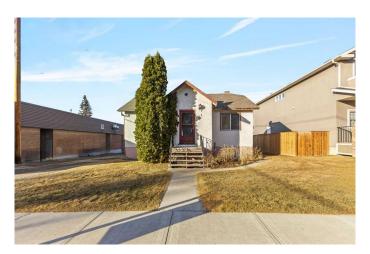

# \$649,900 - 112 25 Avenue Ne, Calgary

MLS® #A2203652

## \$649,900

2 Bedroom, 1.00 Bathroom, 784 sqft Residential on 0.14 Acres

Tuxedo Park, Calgary, Alberta

This 2-bedroom, 1-bathroom gem has stood the test of time and now awaits a visionary to restore its former glory. The solid bones of this home offer endless possibilities. Situated on a generous 50 x 120 lot, there's ample space for re-development. Tuxedo Park is renowned for its blend of historic charm and urban convenience. Residents enjoy proximity to downtown Calgary, local eateries, parks, and reputable schools. The potential for transformation is vast, allowing for modern amenities to be integrated while preserving historical charm or tear down and expand your portfolio by building multiple units on this R-CG lot. Properties like this are rare finds. With the right vision and effort, this bungalow can be transformed into a cozy residence or a profitable investment.

Built in 1949

#### **Exterior**

Exterior Features None

Lot Description Back Lane, Back Yard, Rectangular Lot, Street Lighting

Roof Asphalt Shingle

Construction Stucco

Foundation Poured Concrete