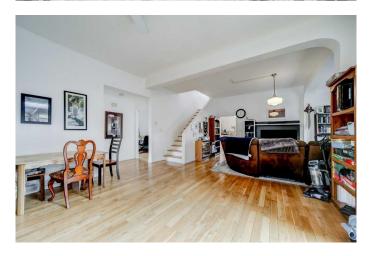

## \$450,000

6 Bedroom, 3.00 Bathroom, 2,160 sqft Residential on 0.09 Acres

London Road, Lethbridge, Alberta

Legally Suited & Full of Character!

Charming home offers endless
possibilitiesâ€"live in one unit and rent the
other, rent both for great cash flow, or enjoy
the entire space as a spacious 6-bedroom
home. With tall ceilings, beautiful hardwood
floors, and unique character throughout, this
property is anything but cookie-cutter. Whether
you're an investor or a homeowner looking for
flexibility, this one checks all the boxes.

#### Interior

Interior Features High Ceilings

Appliances None

Heating Baseboard, Electric, Forced Air, Natural Gas

Cooling Non-Has Basement Yes

Basement Full, Suite