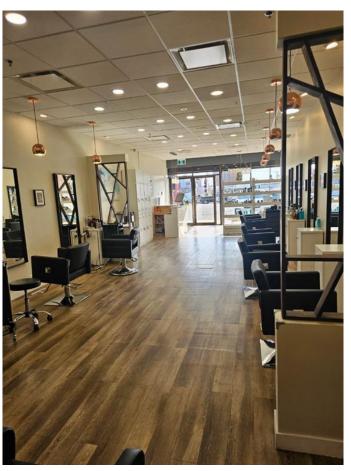

#### \$35,000

0 Bedroom, 0.00 Bathroom, Commercial on 0.00 Acres

Windsor Park, Calgary, Alberta

Great opportunity to own your Hair Salon and Beauty Shop, located in 5809 Macleod Trail SW with maximized exposure and ample parkings. Seven (7) chairs, three (3) washing/shampoo stations, bathroom, rear staff room. Total 1,200 sq.ft and basic lease rate \$43/annual which means \$4,300 monthly - there is currently three (3) chair rental incomes \$3,000 monthly so actually monthly payment \$1,300. Two (2) more chair rental inquiry now but the decision can be made by the new owner. There is a space to add one (1) more chair in it. The operating cost \$18.5 annually (\$1,850 monthly). Five (5) year lease term until Feb 28, 2028 plus Two (2) more five (5) year option to renew. Be You Own Boss!