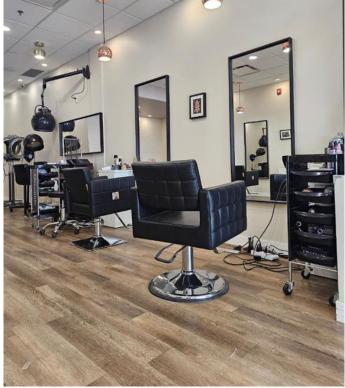

#### \$35,000

0 Bedroom, 0.00 Bathroom, Commercial on 0.00 Acres

Windsor Park, Calgary, Alberta

Great opportunity to own your Hair Salon and Beauty Shop, located in 5809 Macleod Trail SW with maximized exposure and ample parkings. Seven (7) chairs, three (3) washing/shampoo stations, bathroom, rear staff room. Total 1,200 sq.ft and basic lease rate \$43/annual which means \$4,300 monthly - there is currently three (3) chair rental incomes \$3,000 monthly so actually monthly payment \$1,300. Two (2) more chair rental inquiry now but the decision can be made by the new owner. There is a space to add one (1) more chair in it. The operating cost \$18.5 annually (\$1,850 monthly). Five (5) year lease term until Feb 28, 2028 plus Two (2) more five (5) year option to renew. Be You Own Boss!