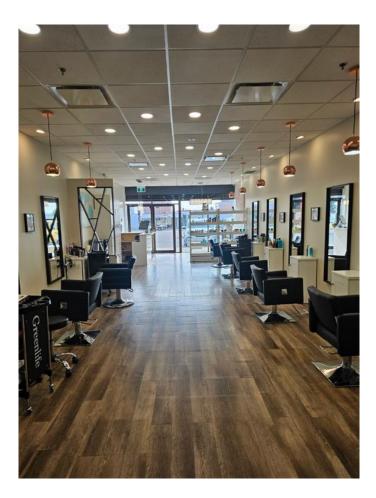

#### \$35,000

0 Bedroom, 0.00 Bathroom, Commercial on 0.00 Acres

Windsor Park, Calgary, Alberta

Great opportunity to own your Hair Salon and Beauty Shop, located in 5809 Macleod Trail SW with maximized exposure and ample parkings. Seven (7) chairs, three (3) washing/shampoo stations, bathroom, rear staff room. Total 1,200 sq.ft and basic lease rate \$43/annual which means \$4,300 monthly - there is currently three (3) chair rental incomes \$3,000 monthly so actually monthly payment \$1,300. Two (2) more chair rental inquiry now but the decision can be made by the new owner. There is a space to add one (1) more chair in it. The operating cost \$18.5 annually (\$1,850 monthly). Five (5) year lease term until Feb 28, 2028 plus Two (2) more five (5) year option to renew. Be You Own Boss!