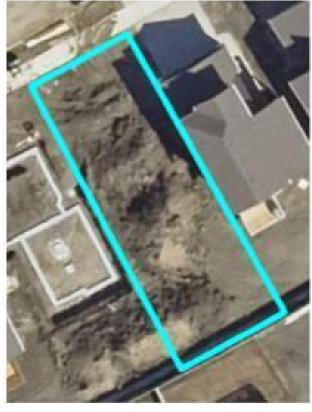

### \$110,000

0 Bedroom, 0.00 Bathroom, Land on 0.11 Acres

Kensington., Grande Prairie, Alberta

Vacant Lot for Sale in Kensington Estates -Your Dream Home Awaits! Discover the perfect opportunity to build your dream home or a builder spec in the prestigious Kensington Estates, located in the desirable southwest corner of Grande Prairie. This upscale neighborhood offers a unique mix of vacant lots, including options with no rear neighbors and beautiful treed views near serene water features and scenic walking trails. Families will love the nearby park, providing a safe and fun space for kids to play and for family gatherings. Enjoy the convenience of being just 10 minutes from downtown Grande Prairie, where you'II find a variety of amenities to suit your lifestyle. With flexible options for build-to-suit and carrying options available, your vision can become a reality. Don't miss out on this incredible opportunity to invest in a community that blends luxury living with nature. Your dream home is just a lot away! GST is applicable.

## **Community Information**

Address 11941 81 Avenue

Subdivision Kensington.

City Grande Prairie

County Grande Prairie

Province Alberta

Postal Code T8W 0M7