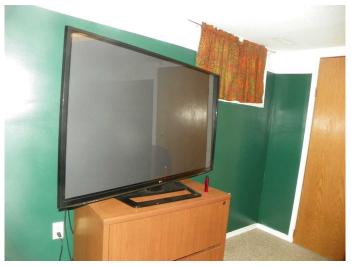

## Interior

| Interior Features | Laminate Counters, No Smoking Home, Wood Windows                 |
|-------------------|------------------------------------------------------------------|
| Appliances        | Dishwasher, Dryer, Electric Range, Freezer, Refrigerator, Washer |
| Heating           | Forced Air                                                       |
| Cooling           | None                                                             |
| Has Basement      | Yes                                                              |
| Basement          | Finished, Full                                                   |