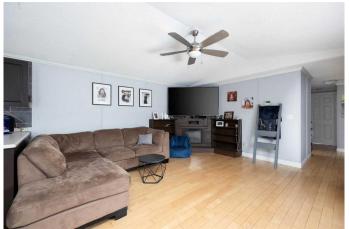

## \$239,000

3 Bedroom, 2.00 Bathroom, 1,211 sqft Residential on 0.10 Acres

Prairie Creek, Fort McMurray, Alberta

Looking for a Quiet Location? Park and a playground across the st? Close to green space and trails? Minutes from the Hwy? This Prairie Creek home may be the one your have been looking for. Welcome to 104 Belgian Green! 3 bedrooms, primary with large ensuite and walk in closet, a second full bathroom. Open concept main living area with plenty of large windows and light. Ceramic time in the kitchen / dining. newer fridge and dishwasher Fresh paint, Back splash, Hwt sub flooring in bathrooms- this home is in a great neighborhood, Call today.

#### Interior

Interior Features Storage, Vinyl Windows, Walk-In Closet(s)

Appliances Dishwasher, Refrigerator, Stove(s), Washer/Dryer

Heating Forced Air, Natural Gas

Cooling None
Fireplace Yes
# of Fireplaces 1