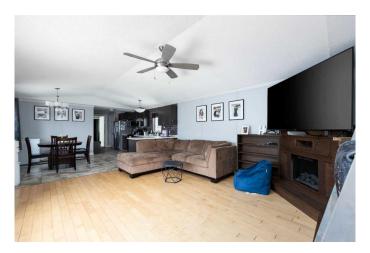

## \$239,000

3 Bedroom, 2.00 Bathroom, 1,211 sqft Residential on 0.10 Acres

Prairie Creek, Fort McMurray, Alberta

Looking for a Quiet Location? Park and a playground across the st? Close to green space and trails? Minutes from the Hwy? This Prairie Creek home may be the one your have been looking for. Welcome to 104 Belgian Green! 3 bedrooms, primary with large ensuite and walk in closet, a second full bathroom. Open concept main living area with plenty of large windows and light. Ceramic time in the kitchen / dining. newer fridge and dishwasher Fresh paint, Back splash, Hwt sub flooring in bathrooms- this home is in a great neighborhood, Call today.

#### Interior

Interior Features Storage, Vinyl Windows, Walk-In Closet(s)

Appliances Dishwasher, Refrigerator, Stove(s), Washer/Dryer

Heating Forced Air, Natural Gas

Cooling None
Fireplace Yes
# of Fireplaces 1