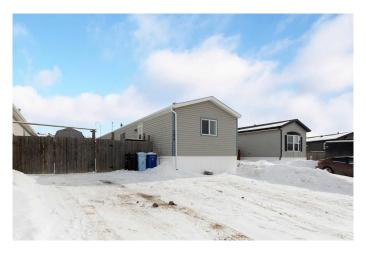

# \$239,000 - 104 Belgian Green Drive, Fort McMurray

MLS® #A2203935

## \$239,000

3 Bedroom, 2.00 Bathroom, 1,211 sqft Residential on 0.10 Acres

Prairie Creek, Fort McMurray, Alberta

Looking for a Quiet Location? Park and a playground across the st? Close to green space and trails? Minutes from the Hwy? This Prairie Creek home may be the one your have been looking for. Welcome to 104 Belgian Green! 3 bedrooms, primary with large ensuite and walk in closet, a second full bathroom. Open concept main living area with plenty of large windows and light. Ceramic time in the kitchen / dining. newer fridge and dishwasher Fresh paint, Back splash, Hwt sub flooring in bathrooms- this home is in a great neighborhood, Call today.

#### **Exterior**

Exterior Features Private Yard
Lot Description Landscaped

Roof Asphalt Shingle

Construction Mixed, Manufactured Floor Joist, Metal Frame

Foundation Piling(s)