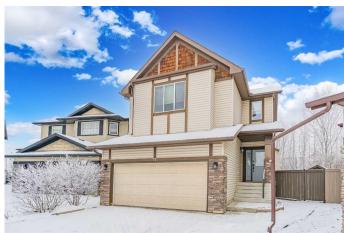

Welcome to 77 Rockyspring Point NW, a stunning 2-storey home with over 3,160 sq. ft. of finished living space, backing onto a green reserve for cool summer breezes, and ultimate backyard privacy throughout spring, summer, and autumn. This move-in-ready home has been beautifully updated, featuring new kitchen appliances, sleek quartz countertops throughout, fresh flooring, and modern upgrades.

#### **Exterior**

Exterior Features Fire Pit, Private Yard

Lot Description Back Yard, Cul-De-Sac, Pie Shaped Lot

Roof Asphalt Shingle Construction Vinyl Siding

Foundation Poured Concrete