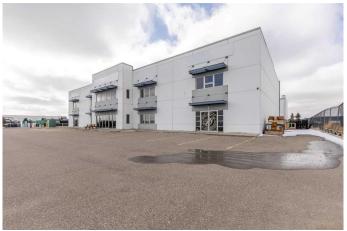

## \$9

0 Bedroom, 0.00 Bathroom, Commercial on 0.00 Acres

Shackleford Industrial Park, Lethbridge, Alberta

This industrial property features a 24 foot clear height and just under 10,000 square feet of open space. Located in Shackleford Industrial Park close to other established businesses and with quick access to major roads, this property presents an excellent opportunity to grow your business. There is opportunity to lease 2500sqft, or 5000 sqft or 7500 sqft. Up to 3 units available.