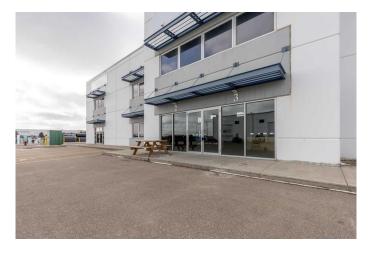

## \$9

0 Bedroom, 0.00 Bathroom, Commercial on 0.00 Acres

Shackleford Industrial Park, Lethbridge, Alberta

This industrial property features a 24 foot clear height and just under 10,000 square feet of open space. Located in Shackleford Industrial Park close to other established businesses and with quick access to major roads, this property presents an excellent opportunity to grow your business. There is opportunity to lease 2500sqft, or 5000 sqft or 7500 sqft. Up to 3 units available.