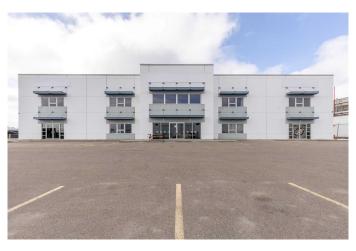

## \$9

0 Bedroom, 0.00 Bathroom, Commercial on 0.00 Acres

Shackleford Industrial Park, Lethbridge, Alberta

This industrial property features a 24 foot clear height and just under 10,000 square feet of open space. Located in Shackleford Industrial Park close to other established businesses and with quick access to major roads, this property presents an excellent opportunity to grow your business. There is opportunity to lease 2500sqft, or 5000 sqft or 7500 sqft. Up to 3 units available.