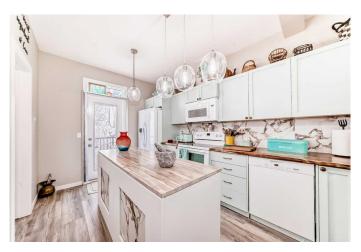

## \$409,900

2 Bedroom, 3.00 Bathroom, 1,255 sqft Residential on 0.02 Acres

New Brighton, Calgary, Alberta

Perfect Starter Home! This stylish 2-bedroom townhome offers the ideal blend of comfort and convenience. Both bedrooms feature full ensuite bathsâ€"perfect for privacy or roommates. Enjoy the airy feel of 9 ft ceilings and an open floor plan, with a bright kitchen that opens to a balcony overlooking a peaceful, treed green space. You'll love the unique live edge wood countertops and the added bonus of central A/C. Parking is a breeze with a single attached garage PLUS a carportâ€"2 spots total! Extra storage out back with a handy shed. Affordable, move-in ready, and waiting for you!

#### Interior

Interior Features Breakfast Bar

Appliances Dishwasher, Electric Stove, Garage Control(s), Microwave Hood Fan,

Refrigerator, Window Coverings, Washer/Dryer Stacked

Heating Forced Air
Cooling Central Air