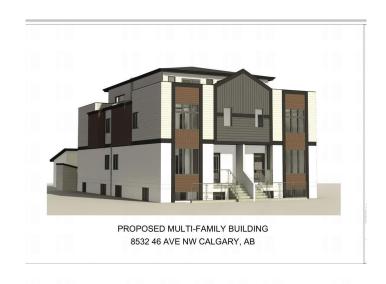

# \$1,100,000 - 3432 Richmond Road Sw, Calgary

MLS® #A2204266

### \$1,100,000

0 Bedroom, 0.00 Bathroom, Land on 0.14 Acres

Killarney/Glengarry, Calgary, Alberta

8 PLEX DP APPROVED ATTENTION BUILDERS and INVESTORS!!! GREAT MULTI-FAMILY BUILD. SAVE TIME AND MONEY. DEVELOPMENT PERMIT RELEASED, DEVELOPMENT SURVEY COMPLETED, DESIGN PLAN COMPLETED, DSSP COMPLETED, DEPOSIT TO CITY OF CALGARY COMPLETED. ALL THE HEAVY LIFTING IS DONE AND NOW YOU'RE READY TO BUILD ASAP! CMHC MLI SELECT ELIGIBLE, 8 LEGAL SUITES. **EXCELLENT CASH FLOW PROJECTIONS** AND CAPITAL APPRECIATION, CLOSE TO LRT/TRANSIT, 17 AVE, MOUNT ROYAL UNIVERSITY, NORTH GLENMORE PARK, WALMART, SHOPPING/RESTAURANTS AND QUICK COMMUTE TO DOWNTOWN.THIS IS LAND VALUE ONLY WITH DP APPROVED







FRONT PERSPECTIVE VIEW

REAR DERSPECTIVE VIEW

#### **Essential Information**

MLS® # A2204266

Price \$1,100,000

Bathrooms 0.00 Acres 0.14 Type Land

Sub-Type Residential Land

Status Active

# **Community Information**

Address 3432 Richmond Road Sw

Subdivision Killarney/Glengarry

City Calgary
County Calgary
Province Alberta
Postal Code T3E 4N6

#### **Additional Information**

Date Listed March 20th, 2025

Days on Market 48

Zoning R-CG

## **Listing Details**

Listing Office TREC The Real Estate Company

Data is supplied by Pillar 9â,¢ MLS® System. Pillar 9â,¢ is the owner of the copyright in its MLS® System. Data is deemed reliable but is not guaranteed accurate by Pillar 9â,¢. The trademarks MLS®, Multiple Listing Service® and the associated logos are owned by The Canadian R