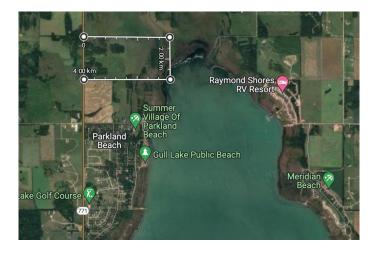

### \$2,500,000

0 Bedroom, 0.00 Bathroom, Agri-Business on 151.65 Acres

NONE, Rural Ponoka County, Alberta

Half section of land that is also an excellent opportunity for a comprehensive development that supports the residential and recreational needs of an ever growing population in this area. Located north of Parkland Beach Marina at the north end of Gull Lake. Close to the marina, playground, boat launch, Jorgy's Store & Liquor Store laundromat, public beach and a beautiful golf course! 3 Land Titles being offered as one parcel for sale on this half section of land that borders Gull Lake. So many possibilities!! Land is zoned CR and sits within the West Gull Lake Overview Plan; ready for development. Speak to the County about the number of lots that can be created here - Ponoka County is very good to work with! Land has been used as pasture, could be cultivated and farmed for crops. Sells with LINC 0032276230 and LINC 0024838971. 4.7 acres was subdivided out of the NW quarter and the NE 151.65 acres is an unsubdivided guarter as it touches the edge of the lake. The lake is very shallow at this location.