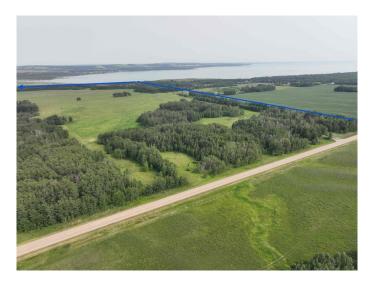

### \$2,500,000

0 Bedroom, 0.00 Bathroom, Agri-Business on 151.65 Acres

NONE, Rural Ponoka County, Alberta

Half section of land that is also an excellent opportunity for a comprehensive development that supports the residential and recreational needs of an ever growing population in this area. Located north of Parkland Beach Marina at the north end of Gull Lake. Close to the marina, playground, boat launch, Jorgy's Store & Liquor Store laundromat, public beach and a beautiful golf course! 3 Land Titles being offered as one parcel for sale on this half section of land that borders Gull Lake. So many possibilities!! Land is zoned CR and sits within the West Gull Lake Overview Plan; ready for development. Speak to the County about the number of lots that can be created here - Ponoka County is very good to work with! Land has been used as pasture, could be cultivated and farmed for crops. Sells with LINC 0032276230 and LINC 0024838971. 4.7 acres was subdivided out of the NW quarter and the NE 151.65 acres is an unsubdivided guarter as it touches the edge of the lake. The lake is very shallow at this location.