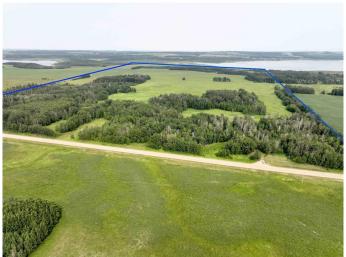

### \$2,500,000

0 Bedroom, 0.00 Bathroom, Agri-Business on 151.65 Acres

NONE, Rural Ponoka County, Alberta

Half section of land that is also an excellent opportunity for a comprehensive development that supports the residential and recreational needs of an ever growing population in this area. Located north of Parkland Beach Marina at the north end of Gull Lake. Close to the marina, playground, boat launch, Jorgy's Store & Liquor Store laundromat, public beach and a beautiful golf course! 3 Land Titles being offered as one parcel for sale on this half section of land that borders Gull Lake. So many possibilities!! Land is zoned CR and sits within the West Gull Lake Overview Plan; ready for development. Speak to the County about the number of lots that can be created here - Ponoka County is very good to work with! Land has been used as pasture, could be cultivated and farmed for crops. Sells with LINC 0032276230 and LINC 0024838971. 4.7 acres was subdivided out of the NW quarter and the NE 151.65 acres is an unsubdivided guarter as it touches the edge of the lake. The lake is very shallow at this location.