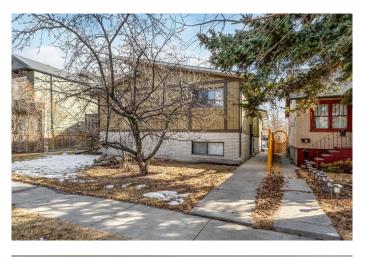

# \$1,499,500 - 423 10 Avenue Ne, Calgary

MLS® #A2204533

#### \$1,499,500

0 Bedroom, 0.00 Bathroom, 2,221 sqft Multi-Family on 0.14 Acres

Renfrew, Calgary, Alberta

Fantastic LEGAL 4 plex! All units are completely self contained townhomes. Well maintained and in great conditions. Long term tenants. 8 year old roof, Shows very well. Great location close to downtown and many amenities. made up of 1 - 3 bedroom unit and 3 - 2 bedroom units. All are units are 1,047 sqft all with their own laundry facilities.

# Exterior

| Exterior Features | Other, Private Entrance                  |
|-------------------|------------------------------------------|
| Roof              | Asphalt Shingle                          |
| Construction      | Concrete, Mixed, See Remarks, Wood Frame |
| Foundation        | Poured Concrete                          |