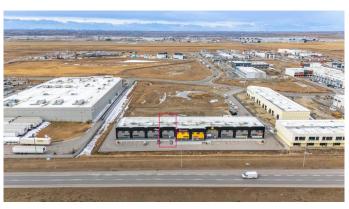

### \$749,000

0 Bedroom, 0.00 Bathroom, Commercial on 0.00 Acres

Stoney 3, Calgary, Alberta

Seize this exceptional opportunity to establish your business in Alpine Industrial Park, a brand new development in the thriving Jacksonport area. This 1,997 sq. ft. industrial bay features 22 ft ceilings, large windows for natural light, a 12X14 Drive-In rear loading door, and 225 Amp electrical service, making it ideal for most businesses requirments. Built with energy efficient SIP panels, it ensures long term savings on energy costs. Strategically located along Metis Trail, this bay offers maximum daily exposure with high traffic flow and excellent signage visibility. Zoned IG, it accommodates a variety of uses, including mechanic shops, car detailing, kitchen cabinet stores, and a variety of warehouse uses. With exceptional visibility, accessibility, and flexibility, this is the perfect space to grow your businessâ€"call today for more information!