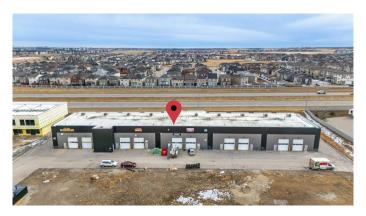

### \$749,000

0 Bedroom, 0.00 Bathroom, Commercial on 0.00 Acres

Stoney 3, Calgary, Alberta

Seize this exceptional opportunity to establish your business in Alpine Industrial Park, a brand new development in the thriving Jacksonport area. This 1,997 sq. ft. industrial bay features 22 ft ceilings, large windows for natural light, a 12X14 Drive-In rear loading door, and 225 Amp electrical service, making it ideal for most businesses requirments. Built with energy efficient SIP panels, it ensures long term savings on energy costs. Strategically located along Metis Trail, this bay offers maximum daily exposure with high traffic flow and excellent signage visibility. Zoned IG, it accommodates a variety of uses, including mechanic shops, car detailing, kitchen cabinet stores, and a variety of warehouse uses. With exceptional visibility, accessibility, and flexibility, this is the perfect space to grow your businessâ€"call today for more information!