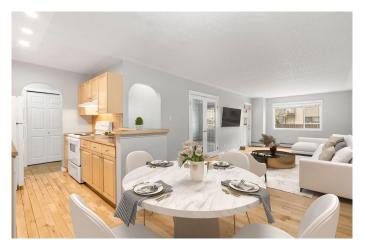

## \$242,000

2 Bedroom, 1.00 Bathroom, 828 sqft Residential on 0.00 Acres

Bridgeland/Riverside, Calgary, Alberta

Absolutely Fabulous Location!!! Spacious 2-bedroom condo right in the buzzing heart of Bridgeland. Stroll to downtown, East Village, the Bow River Pathway, C-Train, and all the hip amenities that trendy Bridgeland has to offer! This top-floor gem checks all the boxes: two roomy bedrooms, a fabulous 4-piece bath, an open-concept kitchen, dining & living area, plus in-suite laundry featuring a shiny new LG washer/dryer combo. But wait, there's moreâ€"a huge balcony and your very own assigned COVERED parking spot! Brand new carpets, and professionally cleanedâ€"this beauty is all set and waiting for its new lucky owners!

### **Essential Information**

MLS® # A2204740 Price \$242,000

Bedrooms 2

Bathrooms 1.00

Full Baths 1

Square Footage 828

Acres 0.00

Year Built 1978