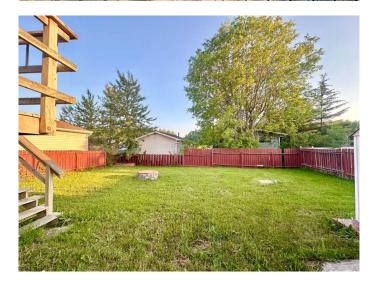

# \$280,000

4 Bedroom, 2.00 Bathroom, 967 sqft Residential on 0.11 Acres

Thickwood, Fort McMurray, Alberta

Welcome to 158 Erindale Road - an affordable bi-level home in the desirable neighbourhood of Thickwood. This home features 4 bedrooms, 2 bathrooms, and a massive fully fenced backyard on a 4000+ sqft lot! Located near Centerfire Place, Elementary + High Schools, parks, shopping, city/site bus routes + more! Don't miss out on this opportunity to own a single family home at an affordable price - call today to schedule your personal tour!

#### **Exterior**

Exterior Features Private Yard, Other

Lot Description Back Yard, See Remarks

Roof Asphalt Shingle

Construction Concrete, Vinyl Siding

Foundation Poured Concrete