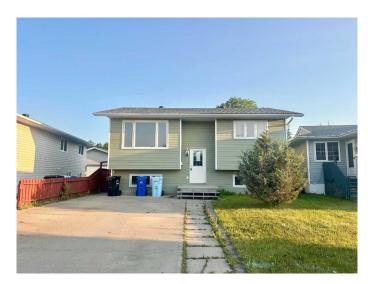

# \$280,000 - 158 Erindale Road, Fort McMurray

MLS® #A2204754

# \$280,000

4 Bedroom, 2.00 Bathroom, 967 sqft Residential on 0.11 Acres

Thickwood, Fort McMurray, Alberta

Welcome to 158 Erindale Road - an affordable bi-level home in the desirable neighbourhood of Thickwood. This home features 4 bedrooms, 2 bathrooms, and a massive fully fenced backyard on a 4000+ sqft lot! Located near Centerfire Place, Elementary + High Schools, parks, shopping, city/site bus routes + more! Don't miss out on this opportunity to own a single family home at an affordable price - call today to schedule your personal tour!

Sub-Type Detached Style Bi-Level

Status Active

#### **Exterior**

Exterior Features Private Yard, Other

Lot Description Back Yard, See Remarks

Roof Asphalt Shingle

Construction Concrete, Vinyl Siding

Foundation Poured Concrete