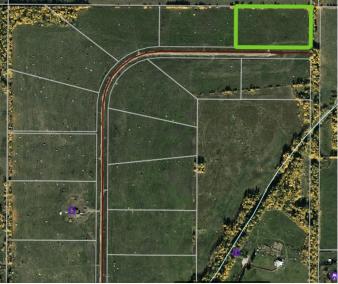

### \$74,900

0 Bedroom, 0.00 Bathroom, Land on 5.39 Acres

NONE, Rural Woodlands County, Alberta

Lovely location just off the pavement east of Whitecourt. These lots range from 5 acres to 10.9 acres. Use your own developer to build your dream home. Lots have very good views, excellent roads, gas and power to the property lines, and good water in the area. GST included in the list price.