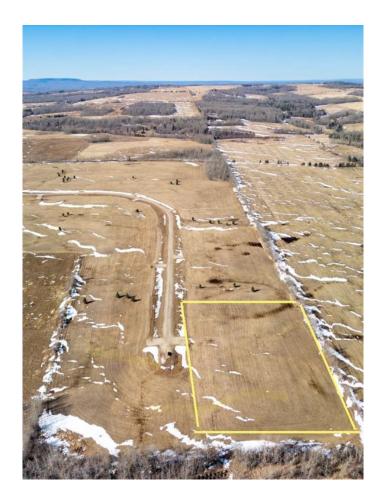

### \$74,900

0 Bedroom, 0.00 Bathroom, Land on 5.39 Acres

NONE, Rural Woodlands County, Alberta

Lovely location just off the pavement east of Whitecourt. These lots range from 5 acres to 10.9 acres. Use your own developer to build your dream home. Lots have very good views, excellent roads, gas and power to the property lines, and good water in the area. GST included in the list price.