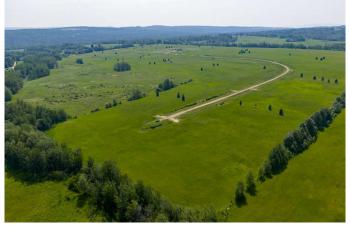

#### \$114,900

0 Bedroom, 0.00 Bathroom, Land on 9.24 Acres

NONE, Rural Woodlands County, Alberta

Lovely location just off the pavement east of Whitecourt. These lots range from 5 acres to 10.9 acres. Use your own developer to build your dream home. Lots have very good views, excellent roads, gas and power to the property lines, and good water in the area. GST included in the list price