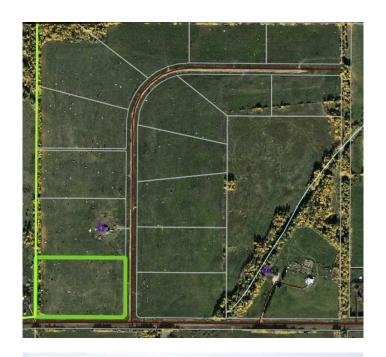

#### \$114,900

0 Bedroom, 0.00 Bathroom, Land on 9.24 Acres

NONE, Rural Woodlands County, Alberta

Lovely location just off the pavement east of Whitecourt. These lots range from 5 acres to 10.9 acres. Use your own developer to build your dream home. Lots have very good views, excellent roads, gas and power to the property lines, and good water in the area. GST included in the list price

## **Community Information**

Address Block 2 Lot 1 Eastwood Ridg

Subdivision NONE

City Rural Woodlands County

County Woodlands County

Province Alberta
Postal Code T7S 1N5

Utilities Electricity at Lot Line, Natural Gas at Lot Line