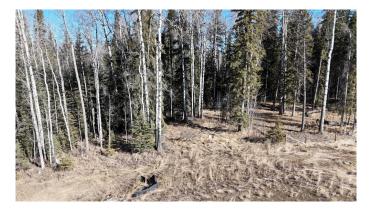

#### \$72,500

0 Bedroom, 0.00 Bathroom, Land on 4.66 Acres

NONE, Rural Yellowhead County, Alberta

Beautiful treed 4.66 acres located on a quiet road North East of Shining Bank Lake. This property would be an ideal place to build your dream home or a cabin to get away from the hustle and bustle of city life. Located 43 km to White court, 62 km to Edson and 28 km to Peers.