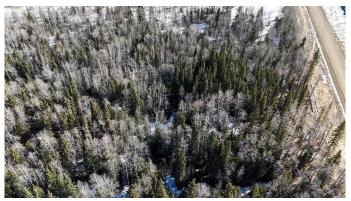

#### \$72,500

0 Bedroom, 0.00 Bathroom, Land on 4.66 Acres

NONE, Rural Yellowhead County, Alberta

Beautiful treed 4.66 acres located on a quiet road North East of Shining Bank Lake. This property would be an ideal place to build your dream home or a cabin to get away from the hustle and bustle of city life. Located 43 km to White court, 62 km to Edson and 28 km to Peers.