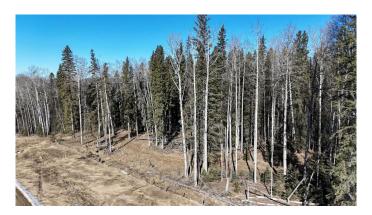

#### \$72,500

0 Bedroom, 0.00 Bathroom, Land on 4.66 Acres

NONE, Rural Yellowhead County, Alberta

Beautiful treed 4.66 acres located on a quiet road North East of Shining Bank Lake. This property would be an ideal place to build your dream home or a cabin to get away from the hustle and bustle of city life. Located 43 km to White court, 62 km to Edson and 28 km to Peers.