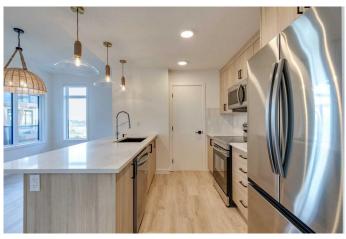

#### \$484,900

3 Bedroom, 3.00 Bathroom, 1,336 sqft Residential on 0.00 Acres

Seton, Calgary, Alberta

Welcome to the Birch by Rohit Homes this beautifully designed 1,341 sq. ft. corner unit townhome in Calgary's vibrant Seton community. Featuring 3 bedrooms, 2.5 baths, a double attached garage, and air conditioning. Step inside to experience the Ethereal Zen interior, a serene and sophisticated design that blends soft, natural tones with clean, contemporary finishes. The spacious kitchen with a full-size pantry flows seamlessly into the open-concept dining and living area, creating a bright and inviting space. Enjoy two private balconies - one off the dining area, perfect for relaxing, and another off the primary suite, which also features a 3-piece ensuite. Upstairs, you'll find two additional bedrooms, a full bath, and upper-floor laundry for added convenience. Seton offers unmatched amenities, including a 365-acre Urban District, the world's largest YMCA, South Health Campus, and a variety of shopping, dining, and entertainment options. With schools already in place and more planned, it's a community designed for every stage of life. Don't miss this incredible opportunity to own a designer corner unit with air conditioning in Calgary's Community of the Year. Contact us today to book your private tour!

### Interior

| Interior Features | Kitchen Island, No Animal Home, No Smoking Home, Open Floorplan,  |
|-------------------|-------------------------------------------------------------------|
|                   | Pantry, Quartz Counters, Vinyl Windows, Walk-In Closet(s)         |
| Appliances        | Dishwasher, Microwave, Refrigerator, Washer/Dryer, Electric Range |
| Heating           | Forced Air                                                        |
| Cooling           | Central Air                                                       |
| Basement          | None                                                              |