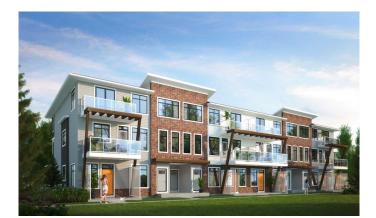

#### \$484,900

3 Bedroom, 3.00 Bathroom, 1,336 sqft Residential on 0.00 Acres

Seton, Calgary, Alberta

Welcome to the Birch by Rohit Homes this beautifully designed 1,341 sq. ft. corner unit townhome in Calgary's vibrant Seton community. Featuring 3 bedrooms, 2.5 baths, a double attached garage, and air conditioning. Step inside to experience the Ethereal Zen interior, a serene and sophisticated design that blends soft, natural tones with clean, contemporary finishes. The spacious kitchen with a full-size pantry flows seamlessly into the open-concept dining and living area, creating a bright and inviting space. Enjoy two private balconies - one off the dining area, perfect for relaxing, and another off the primary suite, which also features a 3-piece ensuite. Upstairs, you'll find two additional bedrooms, a full bath, and upper-floor laundry for added convenience. Seton offers unmatched amenities, including a 365-acre Urban District, the world's largest YMCA, South Health Campus, and a variety of shopping, dining, and entertainment options. With schools already in place and more planned, it's a community designed for every stage of life. Don't miss this incredible opportunity to own a designer corner unit with air conditioning in Calgary's Community of the Year. Contact us today to book your private tour!