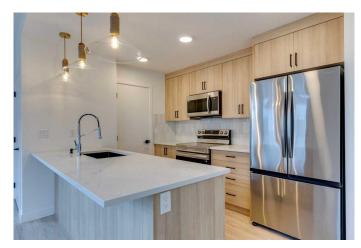

#### \$484,900

3 Bedroom, 3.00 Bathroom, 1,336 sqft Residential on 0.00 Acres

Seton, Calgary, Alberta

Welcome to the Birch by Rohit Homes this beautifully designed 1,341 sq. ft. corner unit townhome in Calgary's vibrant Seton community. Featuring 3 bedrooms, 2.5 baths, a double attached garage, and air conditioning. Step inside to experience the Ethereal Zen interior, a serene and sophisticated design that blends soft, natural tones with clean, contemporary finishes. The spacious kitchen with a full-size pantry flows seamlessly into the open-concept dining and living area, creating a bright and inviting space. Enjoy two private balconies - one off the dining area, perfect for relaxing, and another off the primary suite, which also features a 3-piece ensuite. Upstairs, you'll find two additional bedrooms, a full bath, and upper-floor laundry for added convenience. Seton offers unmatched amenities, including a 365-acre Urban District, the world's largest YMCA, South Health Campus, and a variety of shopping, dining, and entertainment options. With schools already in place and more planned, it's a community designed for every stage of life. Don't miss this incredible opportunity to own a designer corner unit with air conditioning in Calgary's Community of the Year. Contact us today to book your private tour!

### Interior

| Interior Features | Kitchen Island, No Animal Home, No Smoking Home, Open Floorplan,  |
|-------------------|-------------------------------------------------------------------|
|                   | Pantry, Quartz Counters, Vinyl Windows, Walk-In Closet(s)         |
| Appliances        | Dishwasher, Microwave, Refrigerator, Washer/Dryer, Electric Range |
| Heating           | Forced Air                                                        |
| Cooling           | Central Air                                                       |
| Basement          | None                                                              |