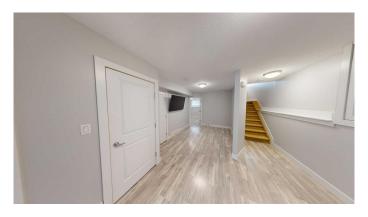

#### \$1,400

2 Bedroom, 1.00 Bathroom, 799 sqft Rental on 0.00 Acres

Pinnacle Ridge., Grande Prairie, Alberta

2 bed 1 bath lower suite in Pinnacle!
Open living dining space. Modern kitchen with
2 tone cabinets, tiled backsplash and stainless
appliances. Large rooms on opposite ends of
the unit from one another. Full 4 piece
bathroom with extra cabinet space, tiled tub
surround and backsplash. Access to back
yard, not fenced.