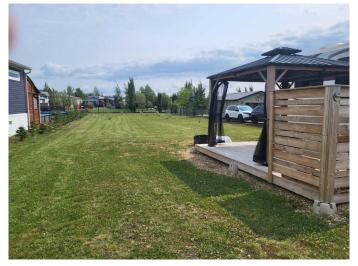

# \$127,500 - 63b, 10032 Township Road 422, Rural Ponoka County

MLS® #A2205415

\$127,500

0 Bedroom, 0.00 Bathroom, Land on 0.23 Acres

Raymond Shores, Rural Ponoka County, Alberta

Spacious Vacant Lot â€" Prime Location at Raymond Shores Lake Resort!

This expansive lot is ready for you to build your dream retreatâ€"whether it's a year-round home or a seasonal getaway. Just steps from the inland marina, this prime location offers easy access to the water and all the incredible amenities of Raymond Shores Lake Resort in central Alberta.

Bring in a park model home or trailer and customize your perfect escape. Enjoy a vibrant lakeside lifestyle with access to beaches, parks, fishing, boating, an indoor swimming pool, a hot tub, a gym, and more. Whether you're looking for a peaceful summer retreat or a full-time residence, this lot is your opportunity to create lasting memories in a stunning lakefront community.

#### **Exterior**

Lot Description Front Yard, Gazebo, Rectangular Lot, Open Lot