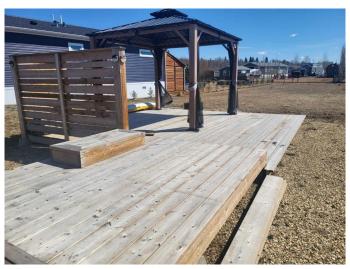

# \$127,500 - 63b, 10032 Township Road 422, Rural Ponoka County

MLS® #A2205415

\$127,500

0 Bedroom, 0.00 Bathroom, Land on 0.23 Acres

Raymond Shores, Rural Ponoka County, Alberta

Spacious Vacant Lot â€" Prime Location at Raymond Shores Lake Resort!

This expansive lot is ready for you to build your dream retreatâ€"whether it's a year-round home or a seasonal getaway. Just steps from the inland marina, this prime location offers easy access to the water and all the incredible amenities of Raymond Shores Lake Resort in central Alberta.

Bring in a park model home or trailer and customize your perfect escape. Enjoy a vibrant lakeside lifestyle with access to beaches, parks, fishing, boating, an indoor swimming pool, a hot tub, a gym, and more. Whether you're looking for a peaceful summer retreat or a full-time residence, this lot is your opportunity to create lasting memories in a stunning lakefront community.

#### **Exterior**

Lot Description Front Yard, Gazebo, Rectangular Lot, Open Lot