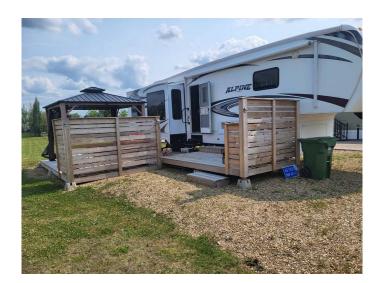

# \$127,500 - 63b, 10032 Township Road 422, Rural Ponoka County

MLS® #A2205415

\$127,500

0 Bedroom, 0.00 Bathroom, Land on 0.23 Acres

Raymond Shores, Rural Ponoka County, Alberta

Spacious Vacant Lot â€" Prime Location at Raymond Shores Lake Resort!

This expansive lot is ready for you to build your dream retreatâ€"whether it's a year-round home or a seasonal getaway. Just steps from the inland marina, this prime location offers easy access to the water and all the incredible amenities of Raymond Shores Lake Resort in central Alberta.

Bring in a park model home or trailer and customize your perfect escape. Enjoy a vibrant lakeside lifestyle with access to beaches, parks, fishing, boating, an indoor swimming pool, a hot tub, a gym, and more. Whether you're looking for a peaceful summer retreat or a full-time residence, this lot is your opportunity to create lasting memories in a stunning lakefront community.

Don't miss out on this fantastic chance to own your piece of paradiseâ€"schedule your viewing today! (The Fifth Wheel is not included in the sale)

**Essential Information** 

MLS® # A2205415 Price \$127,500

#### **Exterior**

Lot Description Front Yard, Gazebo, Rectangular Lot, Open Lot