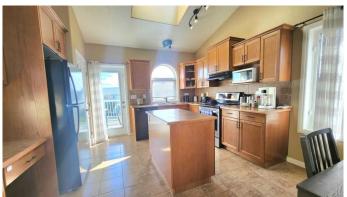

# \$424,000

4 Bedroom, 3.00 Bathroom, 1,223 sqft Residential on 0.18 Acres

Crystal Heights., Grande Prairie, Alberta

Take a look at this 1200+ sq ft home on a corner lot in Crystal Heights. There are 2 schools within walking distance as well as a number of playgrounds. Upstairs this home features 2 beds and 2 full baths, a spacious sized family room and a large open kitchen overlooking the rear deck. In the walkout basement there are 2 beds, a full bath and a large family room with a gas fireplace. The garage is 24x24.

#### Interior

Interior Features See Remarks

Appliances Dishwasher, Range Hood, Refrigerator, Washer/Dryer

Heating Forced Air

Cooling None Fireplace Yes