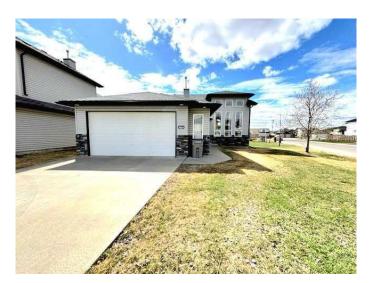

# \$424,000 - 8845 114 Avenue, Grande Prairie

MLS® #A2205621

# \$424,000

4 Bedroom, 3.00 Bathroom, 1,223 sqft Residential on 0.18 Acres

Crystal Heights., Grande Prairie, Alberta

Take a look at this 1200+ sq ft home on a corner lot in Crystal Heights. There are 2 schools within walking distance as well as a number of playgrounds. Upstairs this home features 2 beds and 2 full baths, a spacious sized family room and a large open kitchen overlooking the rear deck. In the walkout basement there are 2 beds, a full bath and a large family room with a gas fireplace. The garage is 24x24.

#### **Exterior**

Exterior Features Other

Lot Description Corner Lot

Roof Asphalt Shingle

Construction Vinyl Siding

Foundation ICF Block