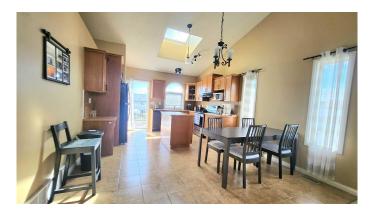

# \$424,000

4 Bedroom, 3.00 Bathroom, 1,223 sqft Residential on 0.18 Acres

Crystal Heights., Grande Prairie, Alberta

Take a look at this 1200+ sq ft home on a corner lot in Crystal Heights. There are 2 schools within walking distance as well as a number of playgrounds. Upstairs this home features 2 beds and 2 full baths, a spacious sized family room and a large open kitchen overlooking the rear deck. In the walkout basement there are 2 beds, a full bath and a large family room with a gas fireplace. The garage is 24x24.