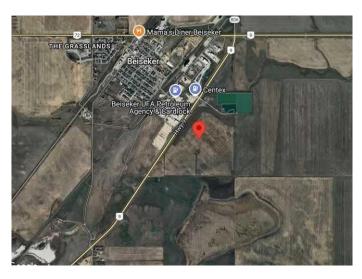

#### \$1,400,000

0 Bedroom, 0.00 Bathroom, Land on 128.57 Acres

NONE, Rural Rocky View County, Alberta

Due to financing, the property came back on the market again, a Great opportunity to own land next to the Village of Beiseker, totalling 128.57 Acres of land. Recently approved 8 Acres of Highway business commercial with plans for review. These 8 acres of land are facing Highway #9 on the east side of Beiseker. Perfect for the development potential for Gas station, truck stop, tourist campground, restaurant, truck trailer service and more. The remainder of the land is farmland with currently two well sites on this parcel of land.