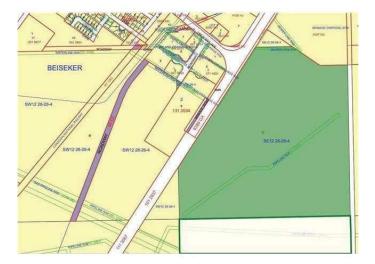

#### \$1,400,000

0 Bedroom, 0.00 Bathroom, Land on 128.57 Acres

NONE, Rural Rocky View County, Alberta

Due to financing, the property came back on the market again, a Great opportunity to own land next to the Village of Beiseker, totalling 128.57 Acres of land. Recently approved 8 Acres of Highway business commercial with plans for review. These 8 acres of land are facing Highway #9 on the east side of Beiseker. Perfect for the development potential for Gas station, truck stop, tourist campground, restaurant, truck trailer service and more. The remainder of the land is farmland with currently two well sites on this parcel of land.

## **Additional Information**

Date ListedMarch 25th, 2025Days on Market149ZoningA-GEN, C-HWY