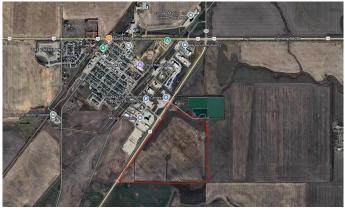

#### \$1,400,000

0 Bedroom, 0.00 Bathroom, Land on 128.57 Acres

NONE, Rural Rocky View County, Alberta

Due to financing, the property came back on the market again, a Great opportunity to own land next to the Village of Beiseker, totalling 128.57 Acres of land. Recently approved 8 Acres of Highway business commercial with plans for review. These 8 acres of land are facing Highway #9 on the east side of Beiseker. Perfect for the development potential for Gas station, truck stop, tourist campground, restaurant, truck trailer service and more. The remainder of the land is farmland with currently two well sites on this parcel of land.