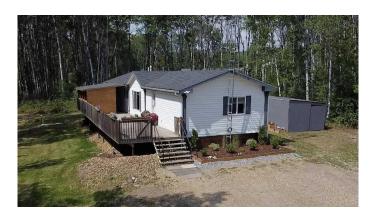

## \$320,000

3 Bedroom, 2.00 Bathroom, 1,520 sqft Residential on 3.01 Acres

NONE, Rural Northern Lights, County of, Alberta

Check out this 3 acre property just moments away from town limits in the Weberville area. This Large mobile home boasts a spacious kitchen with an island that opens up to the dining area and living room. The primary bedroom features a large ensuite bath with a jetted tub and separate shower, providing a relaxing retreat after a long day. On the other end of the home, you will find two additional bedrooms and another full bathroom. Recent upgrades include all new wall paneling and flooring in 2023, ensuring a modern and fresh interior throughout. During the summer months, you can stay cool inside with the air-conditioning or step outside onto the large partially covered deck to enjoy your private treed oasis. This property offers the best of both worlds - a peaceful retreat surrounded by nature, yet conveniently located near town amenities. Call today to book a viewing!

#### **Essential Information**

MLS® # A2205677
Price \$320,000

Bedrooms 3
Bathrooms 2.00
Full Baths 2

Square Footage 1,520
Acres 3.01
Year Built 2010

Type Residential Sub-Type Detached

Style Acreage with Residence, Modular Home

# **Community Information**

Address 842084 Rr 222

Subdivision NONE

City Rural Northern Lights, County of

County Northern Lights, County of

Province Alberta
Postal Code T8S 1T3

#### **Exterior**

Exterior Features Other Lot Description Other

Roof Asphalt Shingle

Construction Vinyl Siding

Foundation Piling(s)