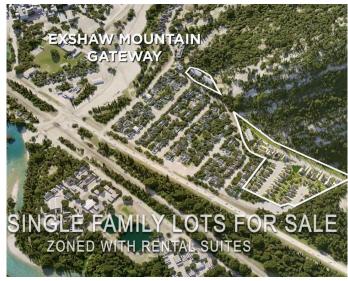

# \$419,895 - 21 Exshaw Mountain Gateway, Exshaw

MLS® #A2205789

#### \$419,895

0 Bedroom, 0.00 Bathroom, Land on 0.13 Acres

NONE, Exshaw, Alberta

Exshaw Mountain Gateway Single Family Home Lot. This is a rare opportunity to own a single-family lot in the heart of the Rockies. Only 11 of the total 29 lots in Phase 1 are still available. Exshaw Mountain Gateway offers a one-of-a-kind chance to build on a unique property in this exceptional mountain community. Just 15 minutes from Canmore, and 40 minutes from Cochrane down the 1A, this property combines the tranquility of a small mountain town with easy access to nearby amenities. Picture yourself living surrounded by stunning mountain views right outside your door. Whether it's cycling, skiing, mountain biking, fishing or hiking, adventure is just moments away. Additionally, these properties offer the potential to build revenue-generating suites for long-term or short-term rentals (Airbnb style).