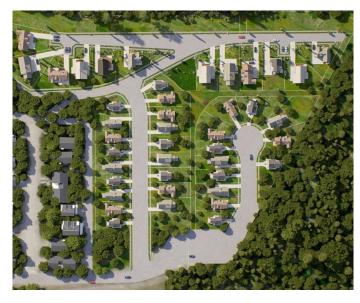

#### \$419,895

0 Bedroom, 0.00 Bathroom, Land on 0.13 Acres

NONE, Exshaw, Alberta

Exshaw Mountain Gateway Single Family Home Lot. This is a rare opportunity to own a single-family lot in the heart of the Rockies. Only 11 of the total 29 lots in Phase 1 are still available. Exshaw Mountain Gateway offers a one-of-a-kind chance to build on a unique property in this exceptional mountain community. Just 15 minutes from Canmore, and 40 minutes from Cochrane down the 1A, this property combines the tranquility of a small mountain town with easy access to nearby amenities. Picture yourself living surrounded by stunning mountain views right outside your door. Whether it's cycling, skiing, mountain biking, fishing or hiking, adventure is just moments away. Additionally, these properties offer the potential to build revenue-generating suites for long-term or short-term rentals (Airbnb style).