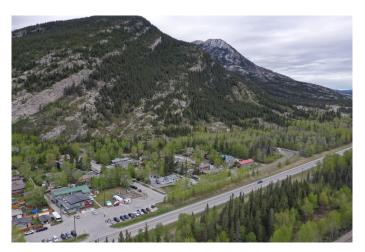

### \$419,895

0 Bedroom, 0.00 Bathroom, Land on 0.13 Acres

NONE, Exshaw, Alberta

Exshaw Mountain Gateway Single Family Home Lot. This is a rare opportunity to own a single-family lot in the heart of the Rockies. Only 13 of the total 29 lots in Phase 1 are still available. Exshaw Mountain Gateway offers a one-of-a-kind chance to build on a unique property in this exceptional mountain community. Just 15 minutes from Canmore, and 40 minutes from Cochrane down the 1A, this property combines the tranquility of a small mountain town with easy access to nearby amenities. Picture yourself living surrounded by stunning mountain views right outside your door. Whether it's cycling, skiing, mountain biking, fishing or hiking, adventure is just moments away. Additionally, these properties offer the potential to build revenue-generating suites for long-term or short-term rentals (Airbnb style).

# **Community Information**

Address 20 Exshaw Mountain Gateway

Subdivision NONE

City Exshaw

County Bighorn No. 8, M.D. of

Province Alberta
Postal Code T0L2C0