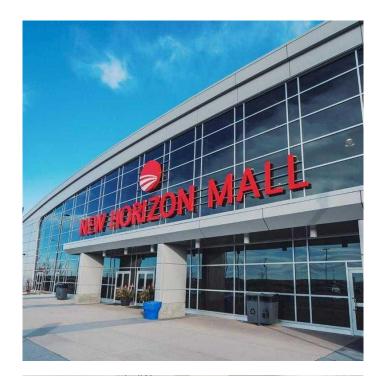

### \$150,000

0 Bedroom, 0.00 Bathroom, Commercial on 0.00 Acres

NONE, Balzac, Alberta

FORECLOSURE. PROPERTY IS SOLD AS IS WHERE IS. This corner unit is a fantastic opportunityâ€"it's already built out and ready for use. The mall features a variety of thriving businesses, including an electric scooter shop, hair salons, and tailors. The mall's family-friendly atmosphere, with a popular play area above, attracts a steady flow of visitors, and there's ample parking, including underground spaces for the winter. Other businesses in the mall include gift shops, cafes, tech repairs, and more, offering a vibrant community. Plus, with regular events, it's a great place to set up shop, especially if you have an online store and need a physical space.