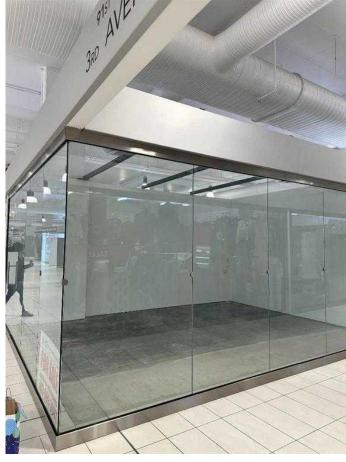

### \$150,000

0 Bedroom, 0.00 Bathroom, Commercial on 0.00 Acres

NONE, Balzac, Alberta

FORECLOSURE. PROPERTY IS SOLD AS IS WHERE IS. This corner unit is a fantastic opportunityâ€"it's already built out and ready for use. The mall features a variety of thriving businesses, including an electric scooter shop, hair salons, and tailors. The mall's family-friendly atmosphere, with a popular play area above, attracts a steady flow of visitors, and there's ample parking, including underground spaces for the winter. Other businesses in the mall include gift shops, cafes, tech repairs, and more, offering a vibrant community. Plus, with regular events, it's a great place to set up shop, especially if you have an online store and need a physical space.