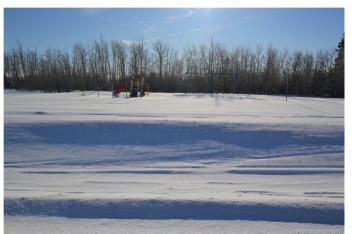

### \$155,000

0 Bedroom, 0.00 Bathroom, Land on 2.86 Acres

Goldenrod Estates, Rural Grande Prairie No. 1, County of, Alberta

Goldenrod Estates, located just minutes from town features large acreage lots with all the perks of living close to the city. This lot has East to West Exposure perfect for those that want to get the most out of their summers and sits on 2.86 acres. Minutes to work and play, while maintaining that acreage lifestyle. This subdivision is one of the only ones with a county maintained playground perfect when you have family and friends over.