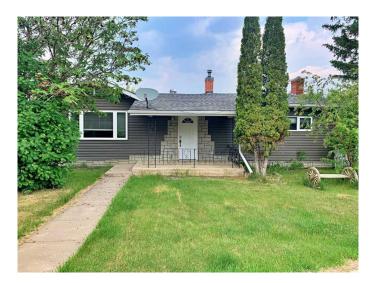

# \$189,000 - 4902 Riverside Drive, Vermilion

MLS® #A2206004

# \$189,000

2 Bedroom, 1.00 Bathroom, 1,260 sqft Residential on 0.12 Acres

Vermilion, Vermilion, Alberta

Welcome to Riverside Drive! Motivated Seller = Listed below assessed value! Tucked away from the hustle & bustle, this lot provides that extra spark of privacy and secluded nature. Nearly the entire main-floor has been renovated within the last 10 years. Main floor laundry. Great square footage. The property will be vacant at the end of April.

Built in 1939

# **Essential Information**

MLS® # A2206004 Price \$189,000

Bedrooms 2 Bathrooms 1.00

Full Baths 1

Square Footage 1,260
Acres 0.12
Year Built 1939

Type Residential
Sub-Type Detached
Style Bungalow

Status Active