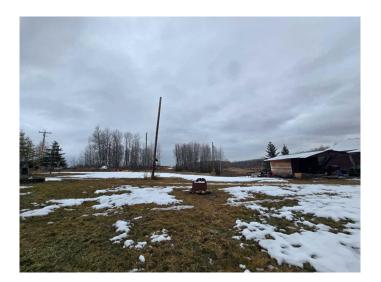

# \$807,500

4 Bedroom, 2.00 Bathroom, 4,416 sqft Residential on 158.70 Acres

Buck Creek, Buck Creek, Alberta

\* All showings must be accompanied by a realtor\* Appointments required. check out this 158.70 Acre land with a 4 bed 2 bathroom home, some parts of land just cleared, others are hay fields and pasture. The house is custom bult with a carport attached, and has so much potential. Auto waters, and creek running through. Your Oasis awaits!!

#### **Exterior**

Exterior Features Fire Pit, Private Yard

Lot Description Gentle Sloping, Meadow, No Neighbours Behind, Pasture

Roof Metal
Construction Mixed

Foundation Poured Concrete, Piling(s)