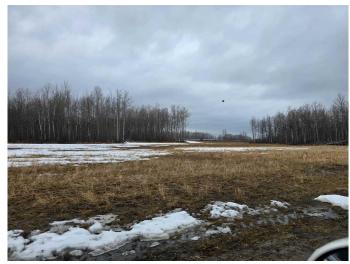

# \$807,500

4 Bedroom, 2.00 Bathroom, 4,416 sqft Residential on 158.70 Acres

Buck Creek, Buck Creek, Alberta

\* All showings must be accompanied by a realtor\* Appointments required. check out this 158.70 Acre land with a 4 bed 2 bathroom home, some parts of land just cleared, others are hay fields and pasture. The house is custom bult with a carport attached, and has so much potential. Auto waters, and creek running through. Your Oasis awaits!!

#### **Exterior**

Exterior Features Fire Pit, Private Yard

Lot Description Gentle Sloping, Meadow, No Neighbours Behind, Pasture

Roof Metal
Construction Mixed

Foundation Poured Concrete, Piling(s)