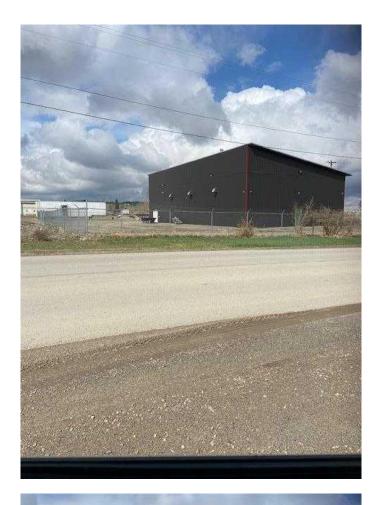

#### \$2,400,000

0 Bedroom, 0.00 Bathroom, Commercial on 0.00 Acres

NONE, Sundre, Alberta

Here's an opportunity that may never come around again for some time. Buy this awesome property with both shops(excellent tenants), the cannabis growing facility and tons of space for future expansion for another shop, maybe a storage yard or whatever your heart desires. This would be the perfect location for a trucking company, towing company or any business requiring shop and yard space. Ample room for whatever you may have in mind! Steady income from from all sources.

Awesome Hwy 584 frontage and a state of the art grow op. This property has it all! Vendor is open to any creative offer you may come up with.

Built in 2020