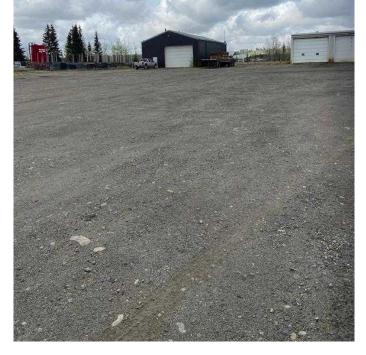

#### \$2,400,000

0 Bedroom, 0.00 Bathroom, Commercial on 0.00 Acres

NONE, Sundre, Alberta

Here's an opportunity that may never come around again for some time. Buy this awesome property with both shops(excellent tenants), the cannabis growing facility and tons of space for future expansion for another shop, maybe a storage yard or whatever your heart desires. This would be the perfect location for a trucking company, towing company or any business requiring shop and yard space. Ample room for whatever you may have in mind! Steady income from from all sources.

Awesome Hwy 584 frontage and a state of the art grow op. This property has it all! Vendor is open to any creative offer you may come up with.

Built in 2020