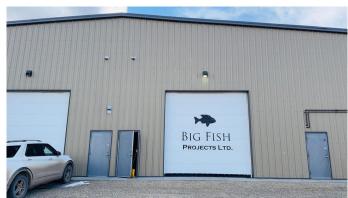

### \$799,900

0 Bedroom, 0.00 Bathroom, Commercial on 0.00 Acres

Beju Industrial Park, Sylvan Lake, Alberta

Successfull business in thriving Sylvan Lake!! This 2600 Sq Ft Industrial condominium is in an incredible location right in the heart of Sylvan Lakes industrial/ commercial area, with high volumes of traffic, and great exposure! A well established business generating consistent revenue. With an expansive lot, and rear sliding commercial door access, unloading of inventory is a breeze. Complete with ample shelving and refrigerator space, this store is as organized as it is eye appealing. A user friendly thorough camera system already installed, and potential for expanding or building the upstairs storage space. The Land, building and business are for sale. Inventory is not included in the purchase price.