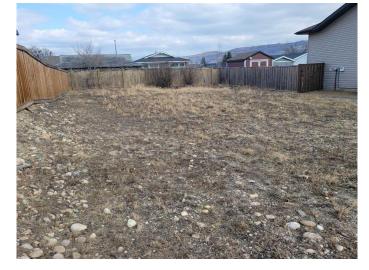

#### \$45,000

0 Bedroom, 0.00 Bathroom, Land on 0.14 Acres

Shaftesbury Estates, Peace River, Alberta

Great rectangular lot in a quiet cul-de-sac of Shaftesbury Estates is ready for your dream home! The utilities are at the property line and it's aready fenced in the back.

#### Exterior

Lot Description Cleared, Rectangular Lot