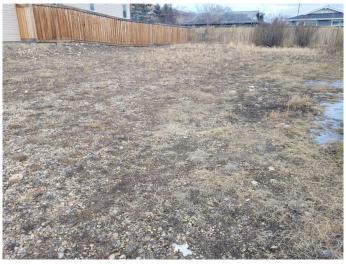

#### \$45,000

0 Bedroom, 0.00 Bathroom, Land on 0.14 Acres

Shaftesbury Estates, Peace River, Alberta

Great rectangular lot in a quiet cul-de-sac of Shaftesbury Estates is ready for your dream home! The utilities are at the property line and it's aready fenced in the back.

#### Exterior

Lot Description Cleared, Rectangular Lot