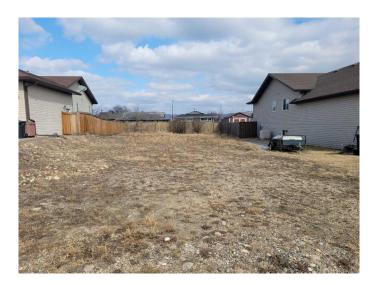

#### \$45,000

0 Bedroom, 0.00 Bathroom, Land on 0.14 Acres

Shaftesbury Estates, Peace River, Alberta

Great rectangular lot in a quiet cul-de-sac of Shaftesbury Estates is ready for your dream home! The utilities are at the property line and it's aready fenced in the back.

#### Exterior

Lot Description Cleared, Rectangular Lot