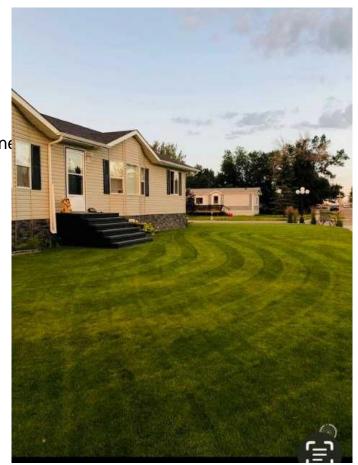

## \$357,500

3 Bedroom, 2.00 Bathroom, 1,980 sqft Residential on 0.28 Acres

NONE, Tilley, Alberta

Almost 2000 square feet of beautifully finished living space located in the quiet community of Tilley, AB, only 10 minutes to the City of Brooks. This home has a great open floor plan the allows one space to flow into the next. The kitchen boasts a flex space that would be a great home office and leads through the garden doors to the large deck that provides an extension to the indoor living space. The kitchen cupboards have been tastefully refinished with a soft antique look. There are plenty of counters, cabinets and a functional island providing the perfect food prep area for the cooking enthusiast. The kitchen is open to the bright family room allowing for great family time. the formal dining room is also open to both of these spaces and will host a large dining table, making it perfect for entertaining. The formal living is somewhat private, dividing the main living areas from the 2 bedrooms and 4 piece bath at one end of the home. The primary bedroom at the opposite end of the home is spacious enough to host a king bedroom suite and has an oversized en-suite complete with a soaker tub, separate shower, a double vanity as well as an oversized walk-in closet. The 32 x 28 detached heated garage is sure to satisfy the car enthusiast and provide extra space for hobbies. In addition to the underground sprinklers, the yard has a storage shed and additional outdoor storage under the large deck. The property has an asphalt rear parking pad and room to park the RV. The home is on a double corner lot and has an

#### **Exterior**

Exterior Features Storage

Lot Description Back Lane, Back Yard, Corne

Roof Asphalt Shingle

Construction Vinyl Siding

Foundation Piling(s)