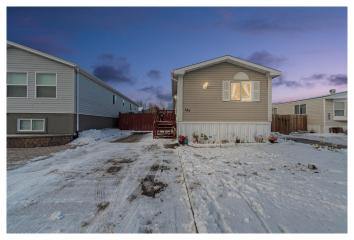

### \$249,900

3 Bedroom, 2.00 Bathroom, 1,218 sqft Residential on 0.10 Acres

Timberlea, Fort McMurray, Alberta

Welcome to 181 Clausen Crescent:This charming detached home is perfectly designed for comfortable homeownership, offering three bedrooms, two full bathrooms and an open concept living space. With parking, recreational toy storage, and a fully fenced backyard complete with two sheds, you'II have all the space you need for your belongings and more.

The property features parking for two vehicles at the front and a fenced yard with a large gate, providing easy access for recreational storage like your boat or ATV. Inside, the home is warm and inviting, with a bright and airy living room and a thoughtfully laid out kitchen offering plenty of space for a dining table. Recent updates include a newer fridge and stove (2023 and 2022), while the pantry provides ample storage.