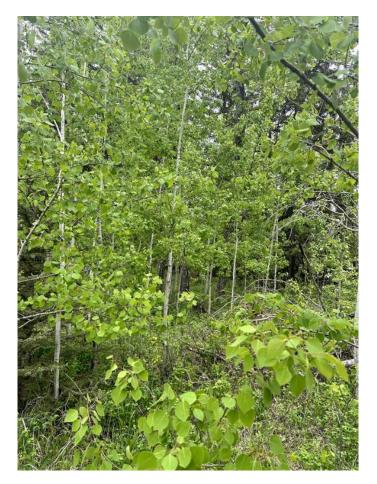

#### \$98,800

0 Bedroom, 0.00 Bathroom, Land on 0.18 Acres

Bergen Springs, Rural Mountain View County, Alberta

Stop booking campsites months in advance, and secure your own site all year round. Nestled in the serene landscapes just south of Sundre and a short hour's drive from Calgary, Bergen Springs Estates presents an idyllic rural haven with breathtaking mountain vistas. Comprising 178 lots, this community boasts a harmonious blend of natural tranquility and modern convenience. Lot 171, a charming pie-shaped haven adorned with mature trees, remains untouched and offers an ideal setting for RV enthusiasts or those envisioning their bespoke cabin retreat. Water and Electricity (100 AMP) are at the property lot line, as well as treated water (May-Oct); some lots have cisterns for year-round water, and natural gas is also available, with septic upon approval. Low annual condo fees of \$560 include snow removal, seasonal water, landscaping, and maintenance of the common areas, including the clubhouse. Residents relish in a suite of amenities including walking trails, a serene pond, a children's park, community garden, and a community center, complemented by seasonal delights like pondside ice skating during winter months and fishing in summer. Engage in an array of communal events while reveling in the beauty of nature, with opportunities for kayaking, snowshoeing, and fly fishing along the nearby Fallen Timber river. Three golf courses are nearby, and great river

### Exterior

| Lot Description | Brush, Pie Shaped Lot, Treed |
|-----------------|------------------------------|
|-----------------|------------------------------|