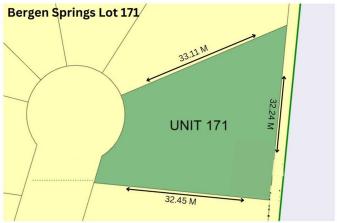

#### \$98,800

0 Bedroom, 0.00 Bathroom, Land on 0.18 Acres

Bergen Springs, Rural Mountain View County, Alberta

Stop booking campsites months in advance, and secure your own site all year round. Nestled in the serene landscapes just south of Sundre and a short hour's drive from Calgary, Bergen Springs Estates presents an idyllic rural haven with breathtaking mountain vistas. Comprising 178 lots, this community boasts a harmonious blend of natural tranquility and modern convenience. Lot 171, a charming pie-shaped haven adorned with mature trees, remains untouched and offers an ideal setting for RV enthusiasts or those envisioning their bespoke cabin retreat. Water and Electricity (100 AMP) are at the property lot line, as well as treated water (May-Oct); some lots have cisterns for year-round water, and natural gas is also available, with septic upon approval. Low annual condo fees of \$560 include snow removal, seasonal water, landscaping, and maintenance of the common areas, including the clubhouse. Residents relish in a suite of amenities including walking trails, a serene pond, a children's park, community garden, and a community center, complemented by seasonal delights like pondside ice skating during winter months and fishing in summer. Engage in an array of communal events while reveling in the beauty of nature, with opportunities for kayaking, snowshoeing, and fly fishing along the nearby Fallen Timber river. Three golf courses are nearby, and great river

## **Community Information**

| Address     | 171, 5227 Township Road 320 |
|-------------|-----------------------------|
| Subdivision | Bergen Springs              |
| City        | Rural Mountain View County  |
| County      | Mountain View County        |
| Province    | Alberta                     |
| Postal Code | T0M1X0                      |

### Exterior

| Lot Description | Brush, Pie Shaped Lot, Treed |
|-----------------|------------------------------|
|-----------------|------------------------------|