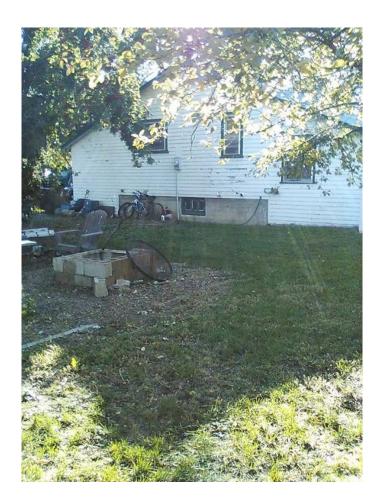

## \$240,000

2 Bedroom, 1.00 Bathroom, 935 sqft Residential on 0.36 Acres

Central, Brooks, Alberta

This large corner lot, centrally located in Brooks, AB has recently been re-zoned to Residential Medium Density. The current use of the property is a long term rental that generates steady income. The potential under the new zoning provides for great development opportunity for up to 8 units either for long term rentals or to sell off as permanent housing for new homeowners. With the ongoing need for more housing within our community this would be a valued project. The location being close to schools, shopping, the hospital and recreation centre is also an asset. Have a look today and GET MOVING IN THE RIGHT DIRECTION!

#### **Exterior**

Exterior Features None

Lot Description Back Lane, Corner Lot

Roof Asphalt Shingle

Construction Wood Siding

Foundation Poured Concrete