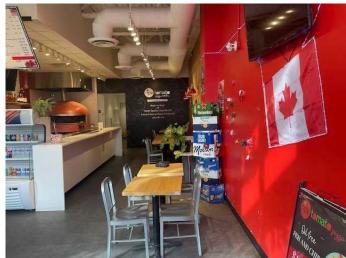

#### \$235,000

0 Bedroom, 0.00 Bathroom, Commercial on 0.00 Acres

Strathcona Junction, Edmonton, Alberta

Well established Neapolitan style pizza business, on Whyte Ave!

Built in 1913