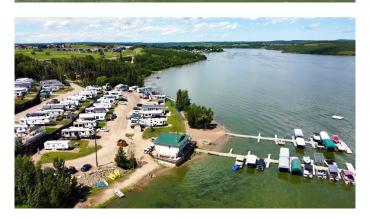

## \$92,900

0 Bedroom, 0.00 Bathroom, Land on 0.06 Acres

Sandy Cove, Rural Red Deer County, Alberta

Serviced lakeside RV/Park model lot ready for year-round use with power, sewer and water hookups right to your lot and just steps from the beach, boat dock and golf course at Pine Lake. Prime location at just 30 mins to Red deer and 90 minutes to Calgary. Excellent fishing, water sports and year round recreational activities. Sandy Cove beach is the latest full ownership RV/ Park Model resort in Central Alberta offering low condo fees and true waterfront. Boat slips on the dock are available to rent and right close to this lot! IT GETS EVEN BETTER..... AN 18 hole golf course & Clubhouse with lakefront patio/lounge & restaurant is just a short walk away. Stay and play....invest in your future!

## **Amenities**

**Amenities** Beach Access, Boating, Clubhouse, Colf Course, Playground, Park