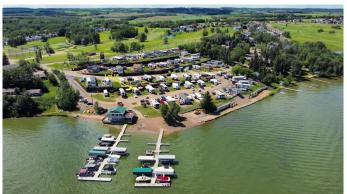

## \$92,900

0 Bedroom, 0.00 Bathroom, Land on 0.06 Acres

Sandy Cove, Rural Red Deer County, Alberta

Serviced lakeside RV/Park model lot ready for year-round use with power, sewer and water hookups right to your lot and just steps from the beach, boat dock and golf course at Pine Lake. Prime location at just 30 mins to Red deer and 90 minutes to Calgary. Excellent fishing, water sports and year round recreational activities. Sandy Cove beach is the latest full ownership RV/ Park Model resort in Central Alberta offering low condo fees and true waterfront. Boat slips on the dock are available to rent and right close to this lot! IT GETS EVEN BETTER..... AN 18 hole golf course & Clubhouse with lakefront patio/lounge & restaurant is just a short walk away. Stay and play....invest in your future!

## **Amenities**

**Amenities** Beach Access, Boating, Clubhouse, Colf Course, Playground, Park