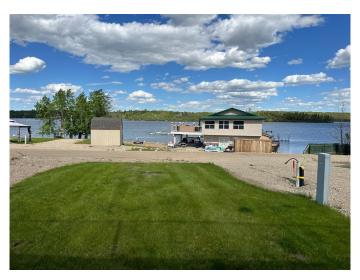

## \$92,900

0 Bedroom, 0.00 Bathroom, Land on 0.06 Acres

Sandy Cove, Rural Red Deer County, Alberta

Serviced lakeside RV/Park model lot ready for year-round use with power, sewer and water hookups right to your lot and just steps from the beach, boat dock and golf course at Pine Lake. Prime location at just 30 mins to Red deer and 90 minutes to Calgary. Excellent fishing, water sports and year round recreational activities. Sandy Cove beach is the latest full ownership RV/ Park Model resort in Central Alberta offering low condo fees and true waterfront. Boat slips on the dock are available to rent and right close to this lot! IT GETS EVEN BETTER..... AN 18 hole golf course & Clubhouse with lakefront patio/lounge & restaurant is just a short walk away. Stay and play....invest in your future!