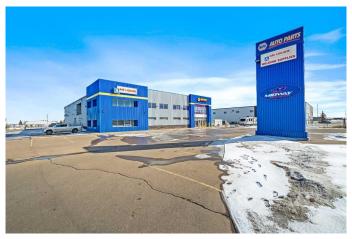

# \$2,750,000 - 5267 67 Avenue, Lloydminster

MLS® #A2207204

\$2,750,000

0 Bedroom, 0.00 Bathroom, Commercial on 0.00 Acres

Hill Industrial, Lloydminster, Alberta

This property is the perfect setup for a shipping/receiving company. It is the definition of quality and comprises of 19,000 square feet on +/- 2.55 acres. Featuring a dedicated shipping/receiving area with 4 dock doors as well as grade level doors to give you a variety of options to load or unload product. The main floor is designed for warehousing with flat floors and 25' ceilings at the eaves and 27' at centre. The warehouse area measures approximately 90' x 100' and includes 3 offices and 2 bathrooms as well as parts rooms. The display/retail area measures approximately 50'x100' and includes 2 manager's offices and 2 bathrooms. The 2nd level features 5,000 square feet of executive offices, board room, storage, bull pen area that could be built out with additional offices, fitness room with dedicated 3-piece bathroom, large staff room with kitchen and lounging area, mechanical room, and a large covered patio area that is perfect for hosting staff functions in the summer. Additional features: pavement all the way around, lots of parking on the N. and W. side of the building including plug ins, pylon sign, a large fenced compound, 3 phase power. NOTE: current warehouse racking will not stay with the property. Property is also listed for lease, see MLS #A2207197