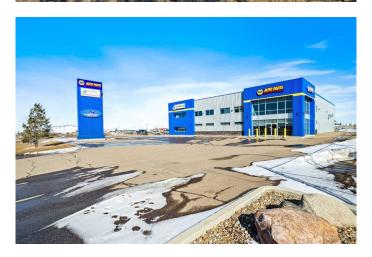

# \$2,750,000 - 5267 67 Avenue, Lloydminster

MLS® #A2207204

\$2,750,000

0 Bedroom, 0.00 Bathroom, Commercial on 0.00 Acres

Hill Industrial, Lloydminster, Alberta

This property is the perfect setup for a shipping/receiving company. It is the definition of quality and comprises of 19,000 square feet on +/- 2.55 acres. Featuring a dedicated shipping/receiving area with 4 dock doors as well as grade level doors to give you a variety of options to load or unload product. The main floor is designed for warehousing with flat floors and 25' ceilings at the eaves and 27' at centre. The warehouse area measures approximately 90' x 100' and includes 3 offices and 2 bathrooms as well as parts rooms. The display/retail area measures approximately 50'x100' and includes 2 manager's offices and 2 bathrooms. The 2nd level features 5,000 square feet of executive offices, board room, storage, bull pen area that could be built out with additional offices, fitness room with dedicated 3-piece bathroom, large staff room with kitchen and lounging area, mechanical room, and a large covered patio area that is perfect for hosting staff functions in the summer. Additional features: pavement all the way around, lots of parking on the N. and W. side of the building including plug ins, pylon sign, a large fenced compound, 3 phase power. NOTE: current warehouse racking will not stay with the property. Property is also listed for lease, see MLS #A2207197