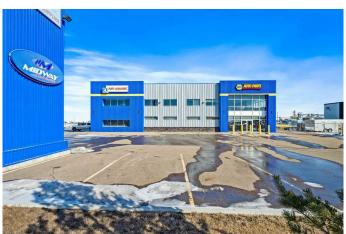

# \$2,750,000 - 5267 67 Avenue, Lloydminster

MLS® #A2207204

\$2,750,000

0 Bedroom, 0.00 Bathroom, Commercial on 0.00 Acres

Hill Industrial, Lloydminster, Alberta

This property is the perfect setup for a shipping/receiving company. It is the definition of quality and comprises of 19,000 square feet on +/- 2.55 acres. Featuring a dedicated shipping/receiving area with 4 dock doors as well as grade level doors to give you a variety of options to load or unload product. The main floor is designed for warehousing with flat floors and 25' ceilings at the eaves and 27' at centre. The warehouse area measures approximately 90' x 100' and includes 3 offices and 2 bathrooms as well as parts rooms. The display/retail area measures approximately 50'x100' and includes 2 manager's offices and 2 bathrooms. The 2nd level features 5,000 square feet of executive offices, board room, storage, bull pen area that could be built out with additional offices, fitness room with dedicated 3-piece bathroom, large staff room with kitchen and lounging area, mechanical room, and a large covered patio area that is perfect for hosting staff functions in the summer. Additional features: pavement all the way around, lots of parking on the N. and W. side of the building including plug ins, pylon sign, a large fenced compound, 3 phase power. NOTE: current warehouse racking will not stay with the property. Property is also listed for lease, see MLS #A2207197