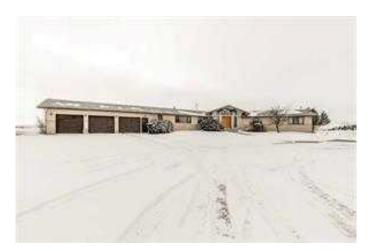

# \$2,250,000 - 24084 Range Road 252 Township Road 25, Cardston

MLS® #A2207211

## \$2,250,000

4 Bedroom, 5.00 Bathroom, 2,543 sqft Agri-Business on 79.50 Acres

NONE, Cardston, Alberta

This home is a must see if you are wanting a property in the country with 2543 sq ft on the main floor with another 2299 sq ft down stairs. This property has a view of the Rookies with Waterton & Glacier only 40 minutes away. If you are heading to South to the USA the border is is only 15 minutes away with with Kalispell or Calgary 2 1/2 hours away and Great Falls 3 hours away. The great advantage of this property is the 5 minute drive for services in the town site of Cardston with the Airport only 1 minute away. This property also brings in approximately \$200.00 per acre and \$48,000 in grain storage rental. This gives property gives you the feeling of a farmer without all the work. A must see!

#### **Essential Information**

MLS® # A2207211 Price \$2,250,000

Bedrooms 4

Bathrooms 5.00

Full Baths 3

Half Baths 2

Year Built

Square Footage 2,543

## **Amenities**

Parking Spaces 6

Parking Triple Garage Attached

# of Garages 3

#### **Exterior**

Exterior Features Fire Pit, Private Yard

Lot Description Rectangular Lot

Roof Asphalt

Construction Brick, Concrete
Foundation Poured Concrete