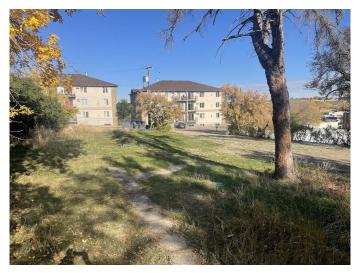

#### \$95,999

0 Bedroom, 0.00 Bathroom, Land on 0.15 Acres

SE Hill, Medicine Hat, Alberta

Investor Alert!!! This 50ftx130ft lot is located in desirable SE Hill. Walking distance to city hall, the Esplanade, coffee shops, shopping and much more. Zoned MU-D