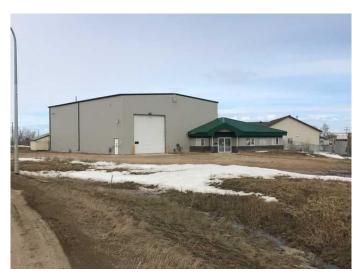

#### \$18

0 Bedroom, 0.00 Bathroom, Commercial on 1.31 Acres

N/A, Clairmont, Alberta

6,300 square foot shop / office in Clairmont, visible from Highway 2. The building was constructed in 2004. It has one drive through bay and one conventional bay. The shop is 4,800 square feet and the office area is 1,500 square feet. there is a 7.5 ton crane in the shop. It is on a 1.3 acre, fenced and graveled lot. This property is zoned RM-4. Basic Rent is \$18.00 PSF = \$9,450.00 + \$472.50 GST =\$9,922.50. Additional Rent is \$4.00 PSF = \$2,100.00 + \$105.00 = \$2,205.00. Total Monthly Rent Payment is \$12,127.50. Tenant is responsible for utilities. Available for May 1st, 2025.