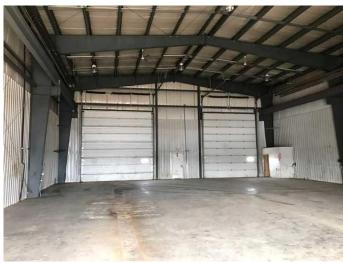

#### \$18

0 Bedroom, 0.00 Bathroom, Commercial on 1.31 Acres

N/A, Clairmont, Alberta

6,300 square foot shop / office in Clairmont, visible from Highway 2. The building was constructed in 2004. It has one drive through bay and one conventional bay. The shop is 4,800 square feet and the office area is 1,500 square feet. there is a 7.5 ton crane in the shop. It is on a 1.3 acre, fenced and graveled lot. This property is zoned RM-4. Basic Rent is \$18.00 PSF = \$9,450.00 + \$472.50 GST =\$9,922.50. Additional Rent is \$4.00 PSF = \$2,100.00 + \$105.00 = \$2,205.00. Total Monthly Rent Payment is \$12,127.50. Tenant is responsible for utilities. Available for May 1st, 2025.