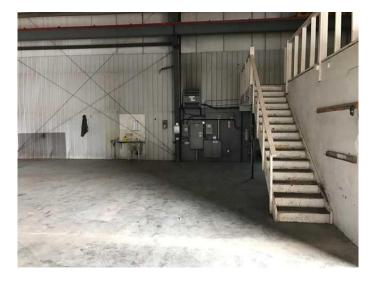

#### \$18

0 Bedroom, 0.00 Bathroom, Commercial on 1.31 Acres

N/A, Clairmont, Alberta

6,300 square foot shop / office in Clairmont, visible from Highway 2. The building was constructed in 2004. It has one drive through bay and one conventional bay. The shop is 4,800 square feet and the office area is 1,500 square feet. there is a 7.5 ton crane in the shop. It is on a 1.3 acre, fenced and graveled lot. This property is zoned RM-4. Basic Rent is \$18.00 PSF = \$9,450.00 + \$472.50 GST =\$9,922.50. Additional Rent is \$4.00 PSF = \$2,100.00 + \$105.00 = \$2,205.00. Total Monthly Rent Payment is \$12,127.50. Tenant is responsible for utilities. Available for May 1st, 2025.