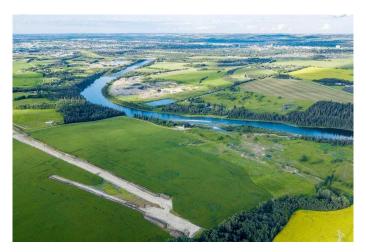

## \$1,340,000

0 Bedroom, 0.00 Bathroom, Agri-Business on 105.10 Acres

NONE, Rural Red Deer County, Alberta

Up for offer is this picturesque 105.7-acre parcel nestled on the banks of the Red Deer River. This land is located only a few minutes west of the city. The location of the Land is very Private with no Through Roads. This land is being currently farmed for cereal crops. Beside the River is an old gravel claim. This land was tested a few years ago for sand and gravel. The sand on this land is of high quality and could be used for many different applications. This would make for a perfect place to build your dream home, overlooking the River, a private beach area, and a great place to launch your riverboat. The land slopes from the top West boundaries down towards the eastern portion which is at the River. to genuinely appreciate this parcel of land it must be viewed

### **Exterior**

Lot Description Creek/River/Stream/Pond, Flood Plain, Gentle Sloping, Paved