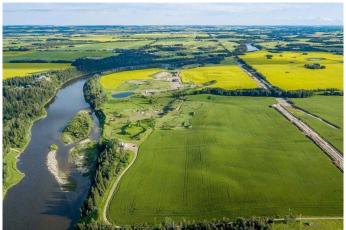

## \$1,340,000

0 Bedroom, 0.00 Bathroom, Agri-Business on 105.10 Acres

NONE, Rural Red Deer County, Alberta

Up for offer is this picturesque 105.7-acre parcel nestled on the banks of the Red Deer River. This land is located only a few minutes west of the city. The location of the Land is very Private with no Through Roads. This land is being currently farmed for cereal crops. Beside the River is an old gravel claim. This land was tested a few years ago for sand and gravel. The sand on this land is of high quality and could be used for many different applications. This would make for a perfect place to build your dream home, overlooking the River, a private beach area, and a great place to launch your riverboat. The land slopes from the top West boundaries down towards the eastern portion which is at the River. to genuinely appreciate this parcel of land it must be viewed

### **Exterior**

Lot Description Creek/River/Stream/Pond, Flood Plain, Gentle Sloping, Paved