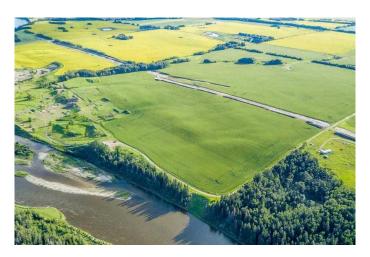

## \$1,340,000

0 Bedroom, 0.00 Bathroom, Agri-Business on 105.10 Acres

NONE, Rural Red Deer County, Alberta

Up for offer is this picturesque 105.7-acre parcel nestled on the banks of the Red Deer River. This land is located only a few minutes west of the city. The location of the Land is very Private with no Through Roads. This land is being currently farmed for cereal crops. Beside the River is an old gravel claim. This land was tested a few years ago for sand and gravel. The sand on this land is of high quality and could be used for many different applications. This would make for a perfect place to build your dream home, overlooking the River, a private beach area, and a great place to launch your riverboat. The land slopes from the top West boundaries down towards the eastern portion which is at the River. to genuinely appreciate this parcel of land it must be viewed

### **Exterior**

Lot Description Creek/River/Stream/Pond, Flood Plain, Gentle Sloping, Paved