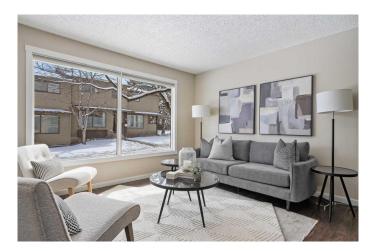

# \$399,900

3 Bedroom, 2.00 Bathroom, 1,111 sqft Residential on 0.00 Acres

Beddington Heights, Calgary, Alberta

Welcome to Spicewood Condos, a very desirable townhouse community nestled in the heart of Beddington Heights. This renovated home offers almost 1,600 sq. ft. of thoughtfully designed living space, featuring beautiful renovations from top to bottom. Upon entering, you'll be greeted by a bright and inviting living area, enhanced by large windows bringing in loads of natural light. The open-concept layout seamlessly connects the living room to the dining area and kitchen, creating an ideal environment for relaxing and entertaining. The kitchen has been beautifully renovated with modern appliances, quartz countertops, and lots of cabinet storage, providing both style and functionality. Upstairs, you'll find three generously sized bedrooms. The primary bedroom boasts ample closet space and large windows. The additional bedrooms are versatile and can serve as guest rooms, home offices, or flex areas to suit your needs. The bathroom has been nicely renovated, featuring contemporary fixtures and finishes. The fully developed, bright basement presents a very inviting additional space for you. Install your home theatre, set up your home gym, or use it as a playroom or officeâ€"this is one of the nicer basements you'II find in this price category! The basement also has a spacious laundry area & good storage space. Luxury vinyl plank throughoutâ€"stylish and easily maintained. The unit features one of the more impressive backyards in the development. Gorgeous backyard paver patio creates a