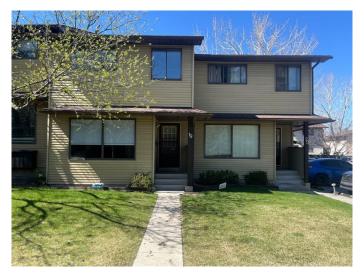

# \$399,900 - 19, 380 Bermuda Drive Nw, Calgary

MLS® #A2207606

# \$399,900

3 Bedroom, 2.00 Bathroom, 1,111 sqft Residential on 0.00 Acres

Beddington Heights, Calgary, Alberta

Welcome to Spicewood Condos, a very desirable townhouse community nestled in the heart of Beddington Heights. This renovated home offers almost 1,600 sq. ft. of thoughtfully designed living space, featuring beautiful renovations from top to bottom. Upon entering, you'll be greeted by a bright and inviting living area, enhanced by large windows bringing in loads of natural light. The open-concept layout seamlessly connects the living room to the dining area and kitchen, creating an ideal environment for relaxing and entertaining. The kitchen has been beautifully renovated with modern appliances, quartz countertops, and lots of cabinet storage, providing both style and functionality. Upstairs, you'll find three generously sized bedrooms. The primary bedroom boasts ample closet space and large windows. The additional bedrooms are versatile and can serve as guest rooms, home offices, or flex areas to suit your needs. The bathroom has been nicely renovated, featuring contemporary fixtures and finishes. The fully developed, bright basement presents a very inviting additional space for you. Install your home theatre, set up your home gym, or use it as a playroom or officeâ€"this is one of the nicer basements you'II find in this price category! The basement also has a spacious laundry area & good storage space. Luxury vinyl plank throughoutâ€"stylish and easily maintained. The unit features one of the more impressive backyards in the development. Gorgeous backyard paver patio creates a

#### Built in 1980

#### **Exterior**

Exterior Features Barbecue

Lot Description Back Yard, Rectangular Lot

Roof Asphalt Shingle

Construction Vinyl Siding, Wood Frame

Foundation Poured Concrete